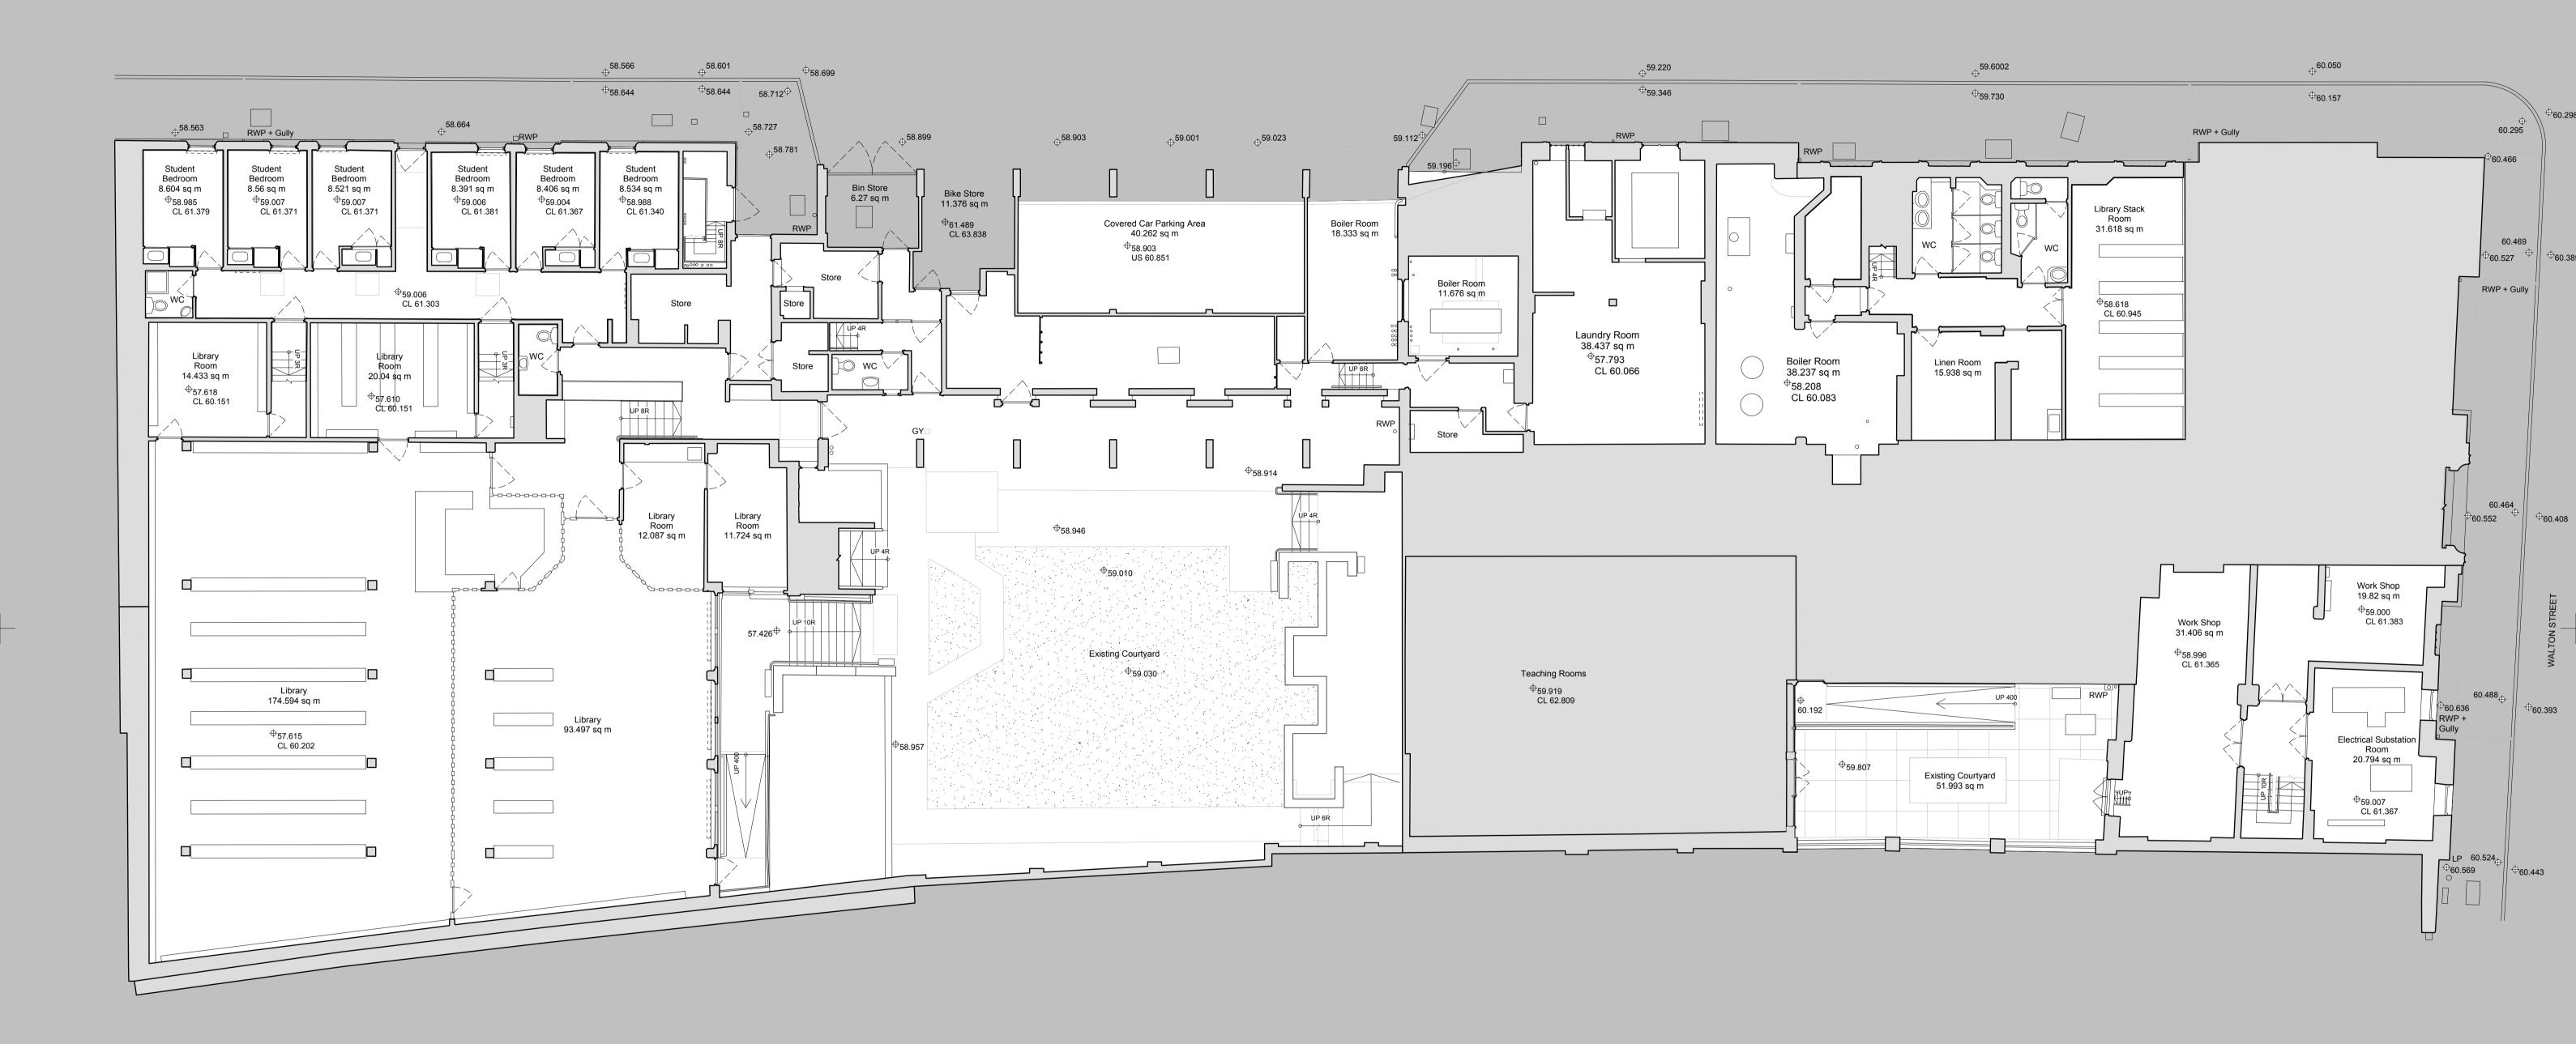

Title

Date

: EXETER COLLEGE WALTON STREET QUAD Project EXISTING LOWER BASEMENT PLAN Client EXETER COLLEGE : Scale A3 - 1:200 : A1 - 1:100 18.03.13 2344\_A003 Drawing :