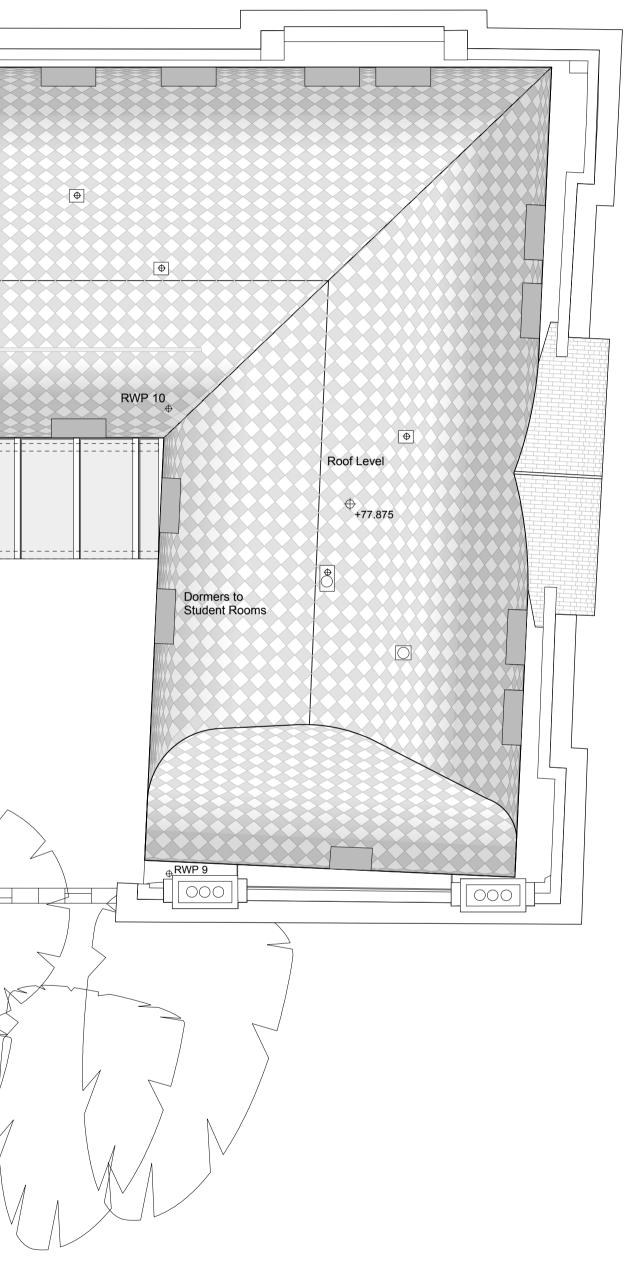

Notes

|                              |               | Dormers to<br>Student Rooms | RWP 5 |                           |                      |
|------------------------------|---------------|-----------------------------|-------|---------------------------|----------------------|
|                              |               |                             |       | Glazed Dormers            | Glazed Dormers       |
|                              |               | Roof Level                  |       |                           | Roof Level           |
|                              |               | <b>⊕</b><br>+76.540         |       | <b>₽○○</b>                | Ф <sub>+77,875</sub> |
|                              | Solar Thermal |                             |       |                           |                      |
|                              |               |                             | RWP 4 | Dormers to<br>Student Roo | oms                  |
|                              |               |                             |       |                           |                      |
|                              |               |                             |       |                           |                      |
|                              |               |                             |       |                           | Forward -            |
|                              |               |                             |       |                           |                      |
|                              | V             |                             |       |                           |                      |
|                              |               |                             |       |                           |                      |
|                              |               |                             |       |                           |                      |
| $\left\langle \right\rangle$ |               |                             |       |                           |                      |
|                              |               |                             |       |                           |                      |