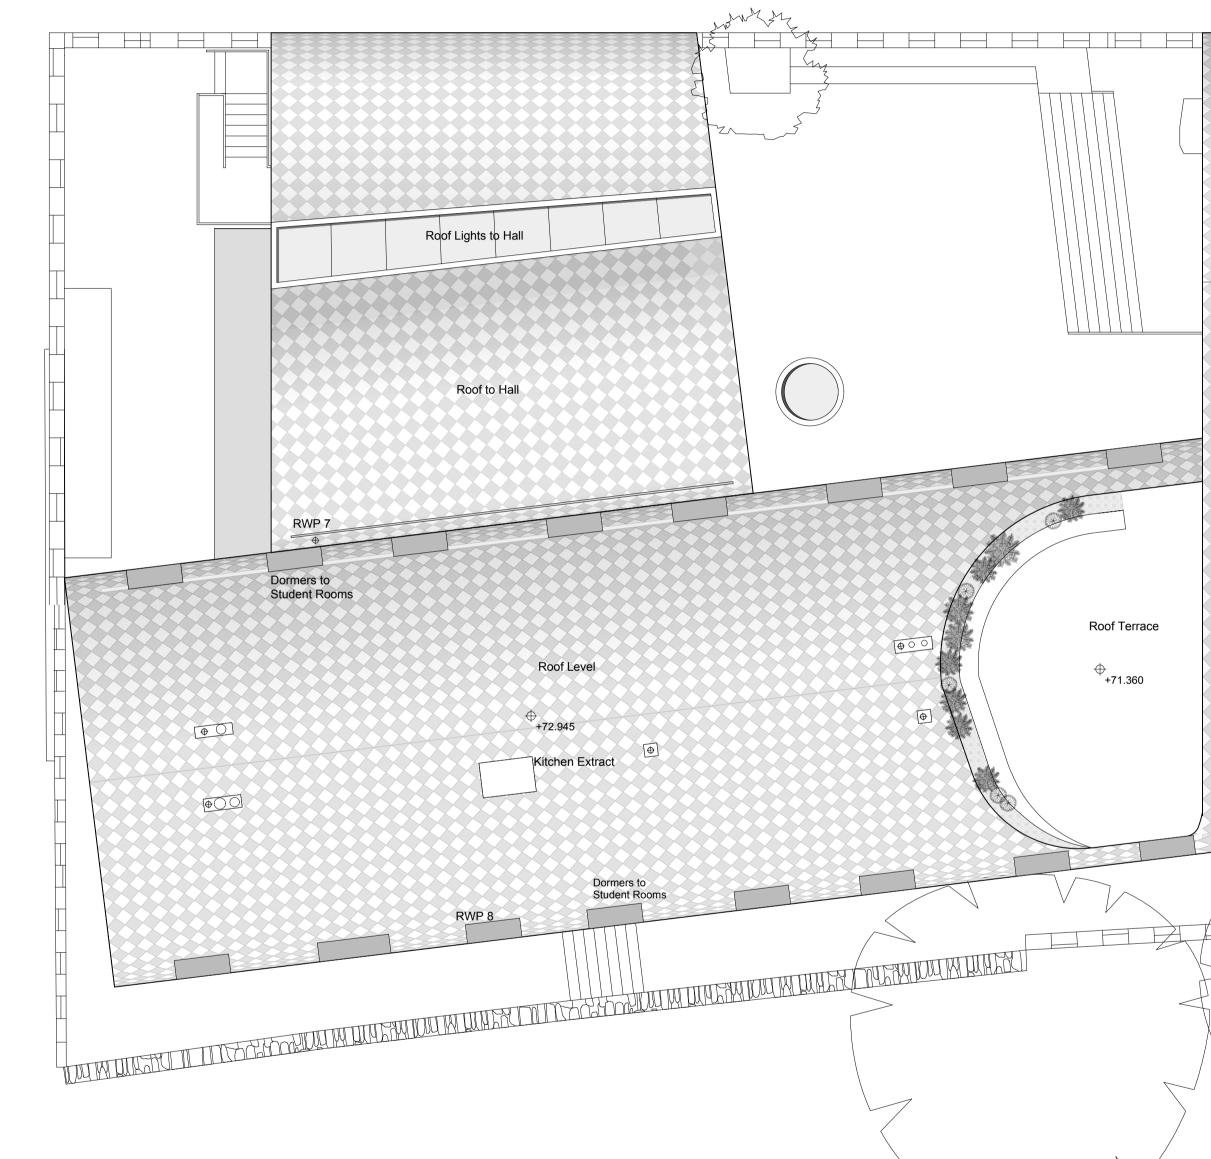

Notes

|                              |               | Dormers to<br>Student Rooms | RWP 5 |                           |                      |
|------------------------------|---------------|-----------------------------|-------|---------------------------|----------------------|
|                              |               |                             |       | Glazed Dormers            | Glazed Dormers       |
|                              |               | Roof Level                  |       |                           | Roof Level           |
|                              |               | <b>⊕</b><br>+76.540         |       | <b>₽○○</b>                | Ф <sub>+77,875</sub> |
|                              | Solar Thermal |                             |       |                           |                      |
|                              |               |                             | RWP 4 | Dormers to<br>Student Roo | oms                  |
|                              |               |                             |       |                           |                      |
|                              |               |                             |       |                           |                      |
|                              |               |                             |       |                           | Forward -            |
|                              |               |                             |       |                           |                      |
|                              | V             |                             |       |                           |                      |
|                              |               |                             |       |                           |                      |
|                              |               |                             |       |                           |                      |
| $\left\langle \right\rangle$ |               |                             |       |                           |                      |
|                              |               |                             |       |                           |                      |