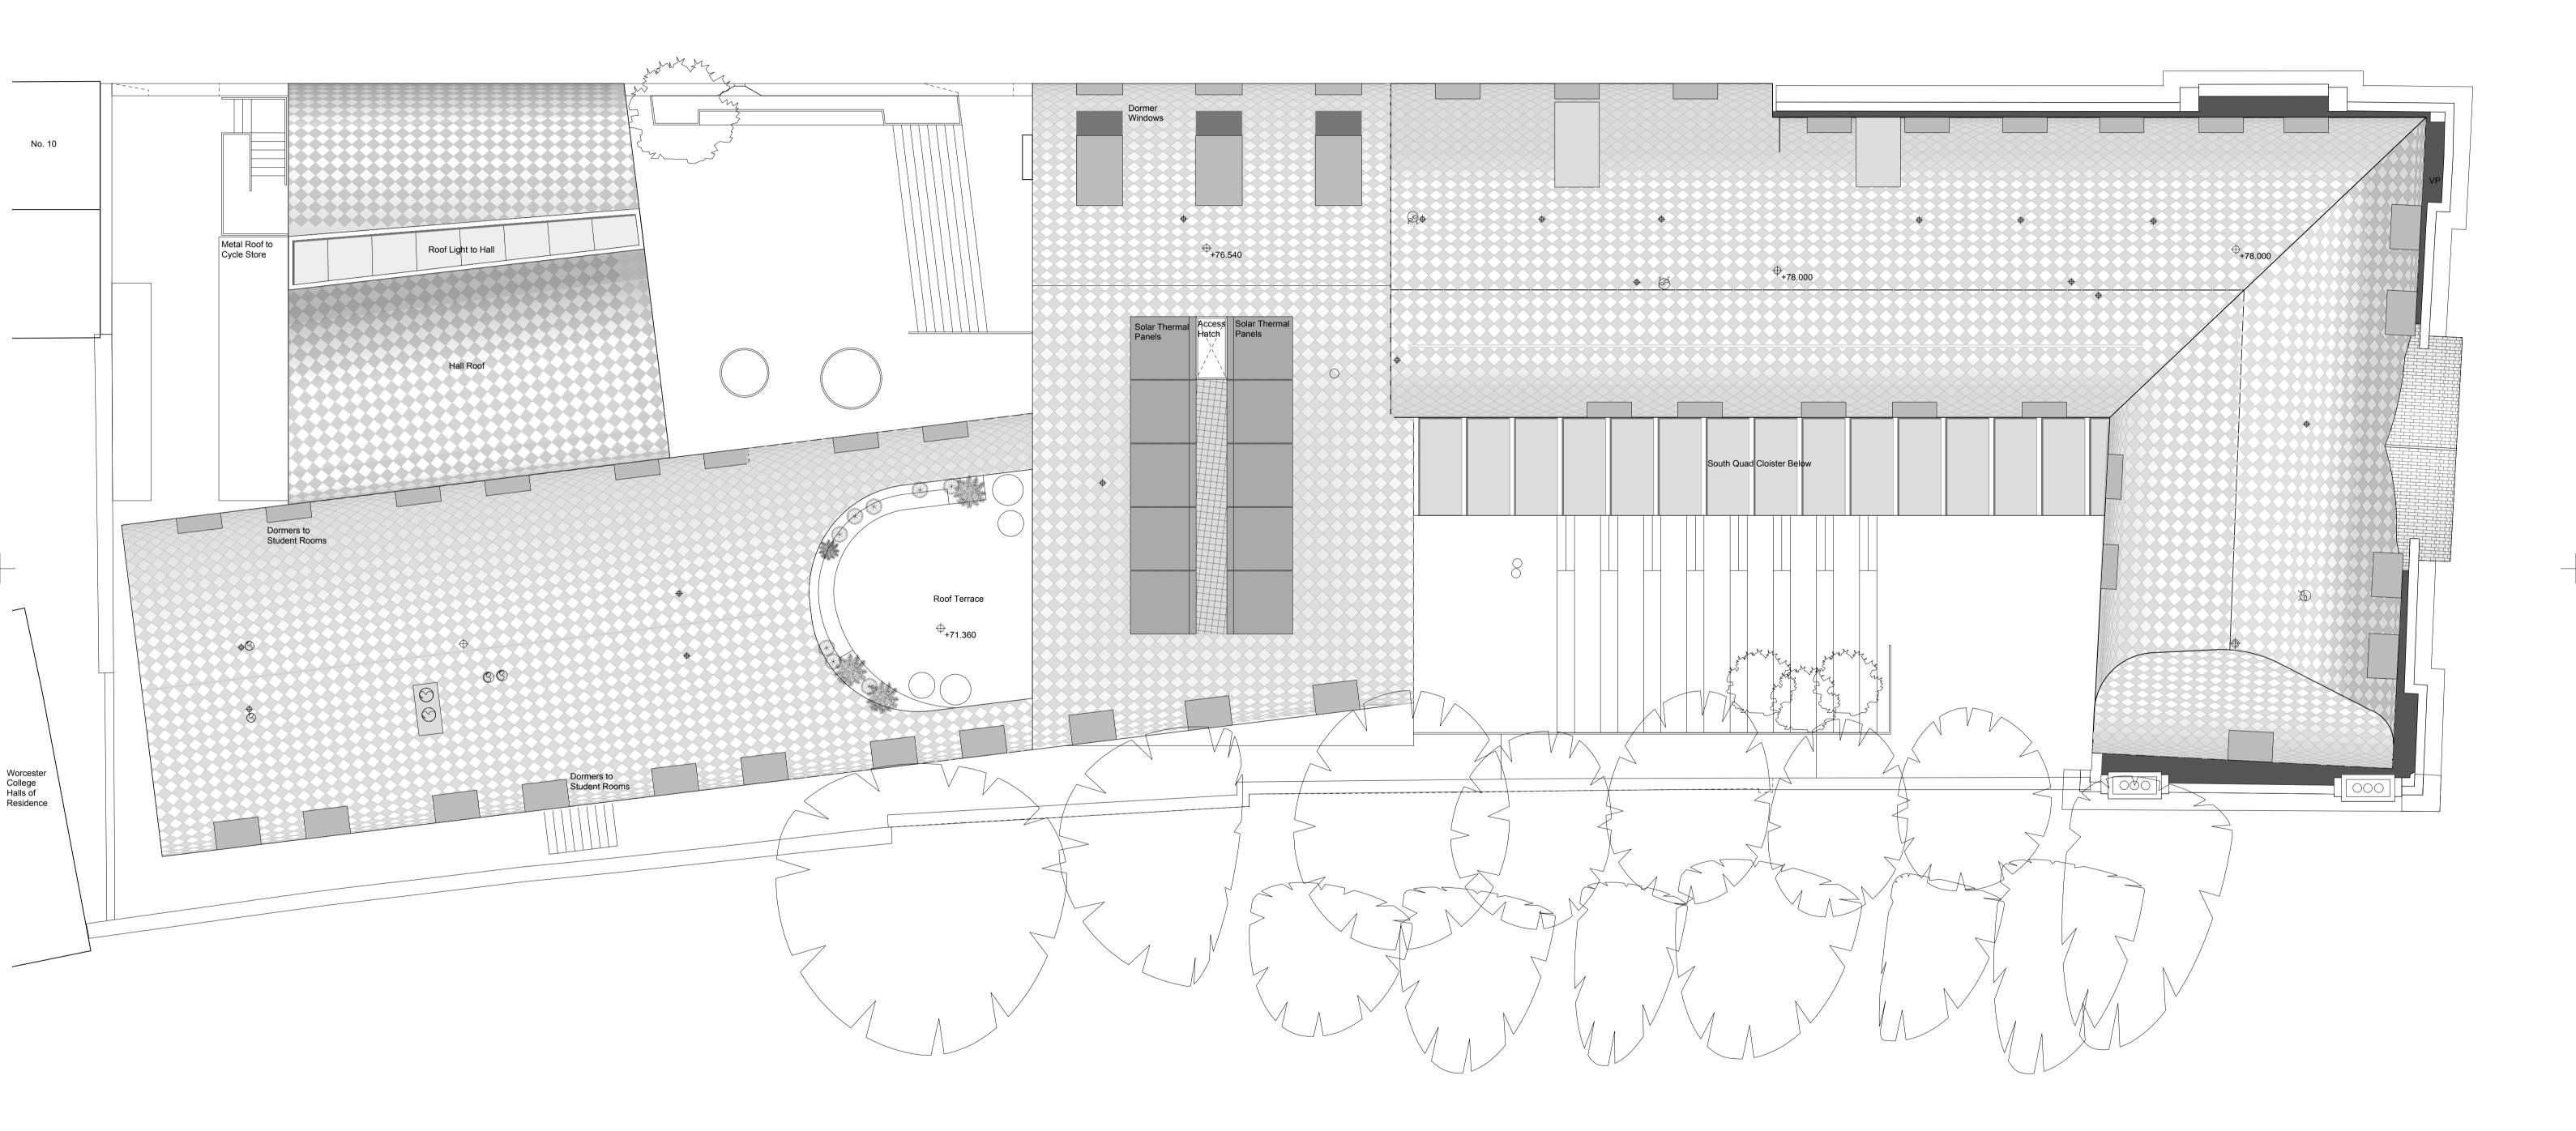

| Project | : EXETER COLLEGE WALTON STREET QUAD |
|---------|-------------------------------------|
| Title   | : PROPOSED ROOF PLAN                |
| Client  | : EXETER COLLEGE                    |
| Scale   | : A3 - 1:200 : A1 - 1:100           |
| Date    | : 19.07.13                          |
| Drawing | : 2344_A110                         |