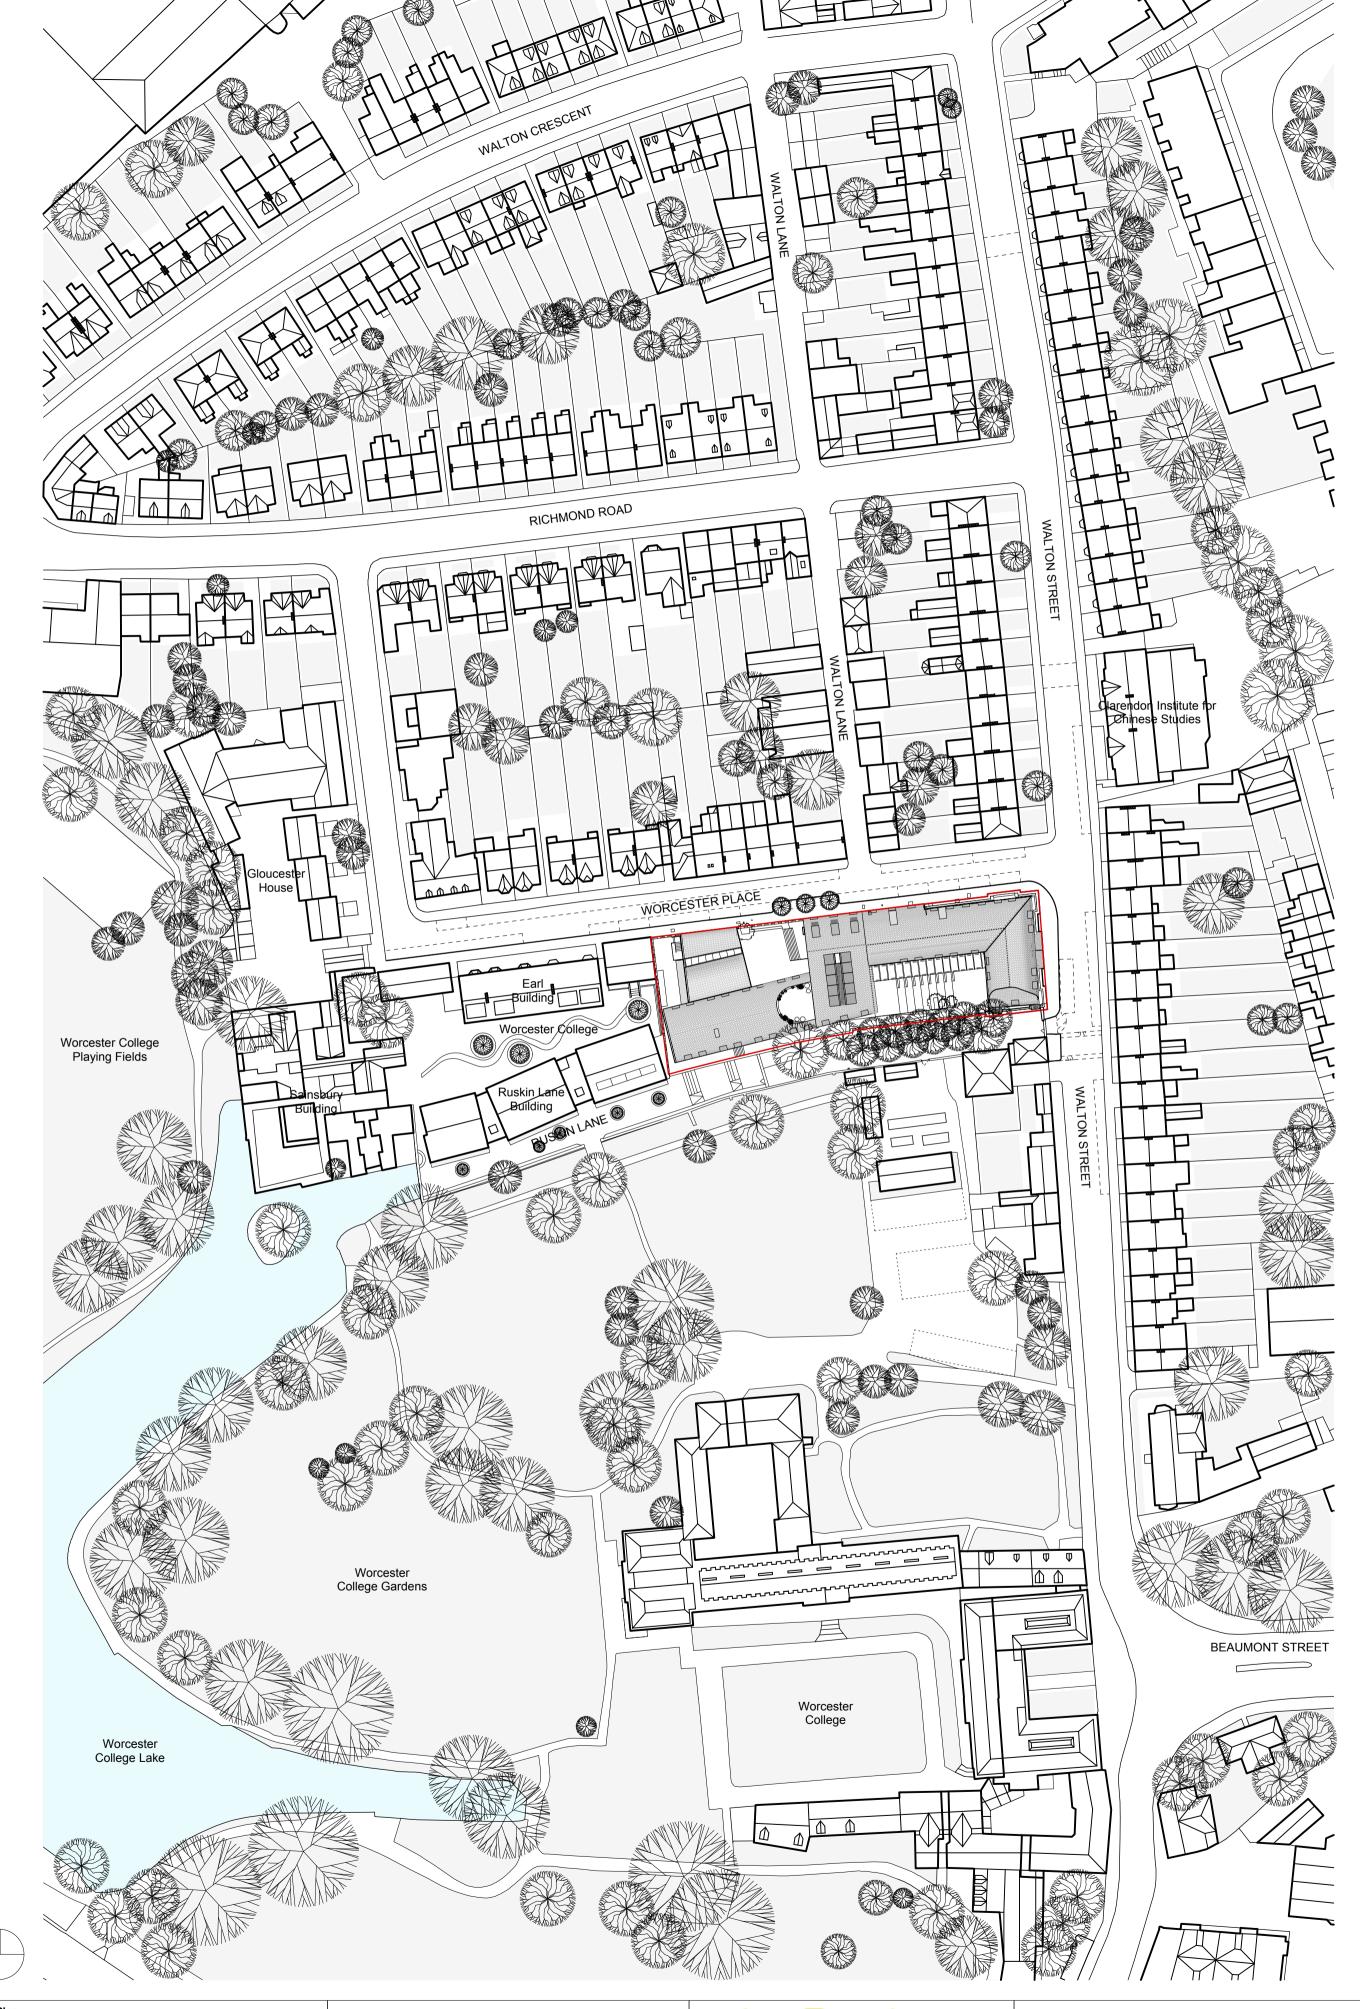

Exeter College Walton Street Quad
Proposed Site Plan
Exeter College
A3 - 1:2000 : A1 - 1:1000
19.07.13

2344\_A101