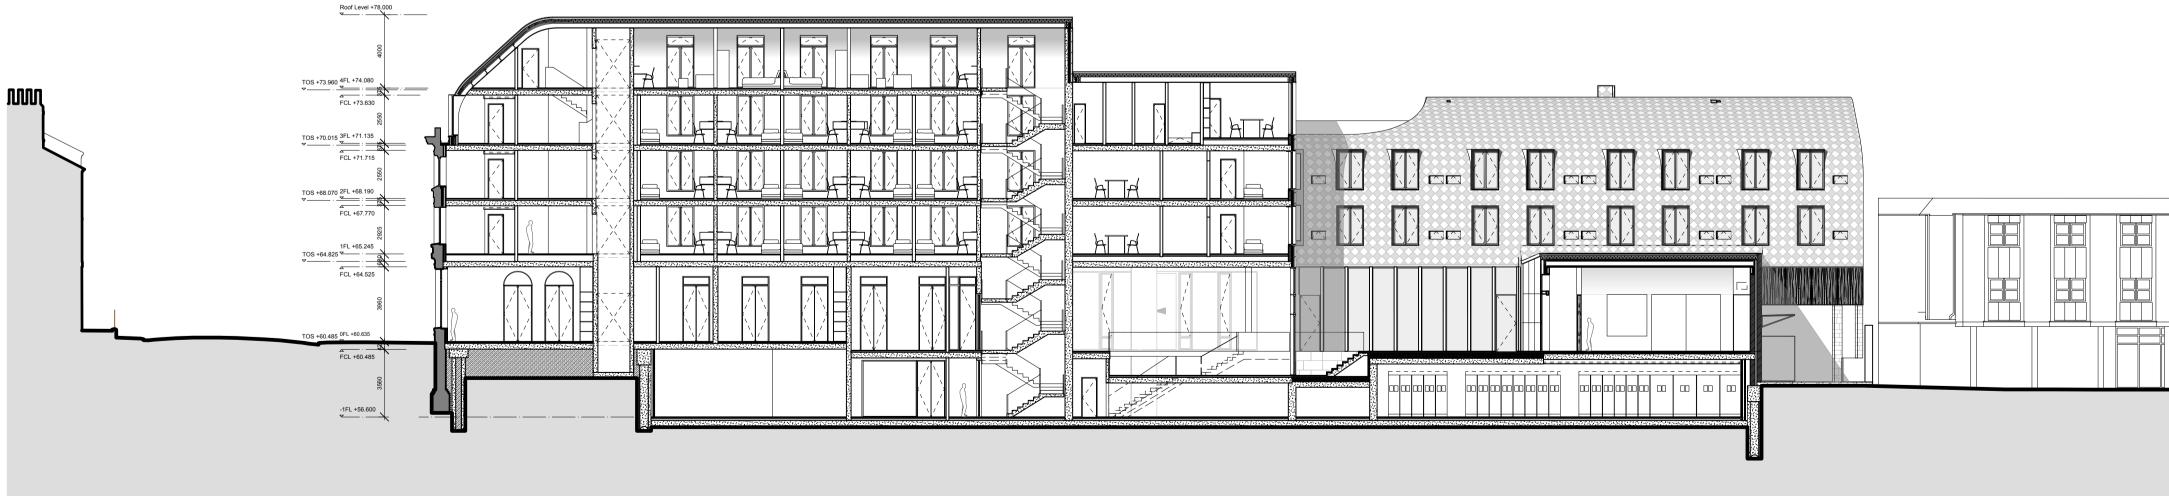

| 0 | 1        | 2        | 5                                                                 |
|---|----------|----------|-------------------------------------------------------------------|
|   | Revision | Date     | Notes                                                             |
|   | В        | 14/12/12 | Doors added to the North Quad Arcade                              |
|   | С        | 08/01/13 | Ground Level Raised and Amended to match all Stage D information. |
|   | D        | 15/02/13 | Amended to draft planning submission.                             |
|   | E        | 18/03/13 | Detailed Planning Submission                                      |
|   | F        | 19/07/13 | Detailed Planning Submission Admendments                          |
|   |          |          |