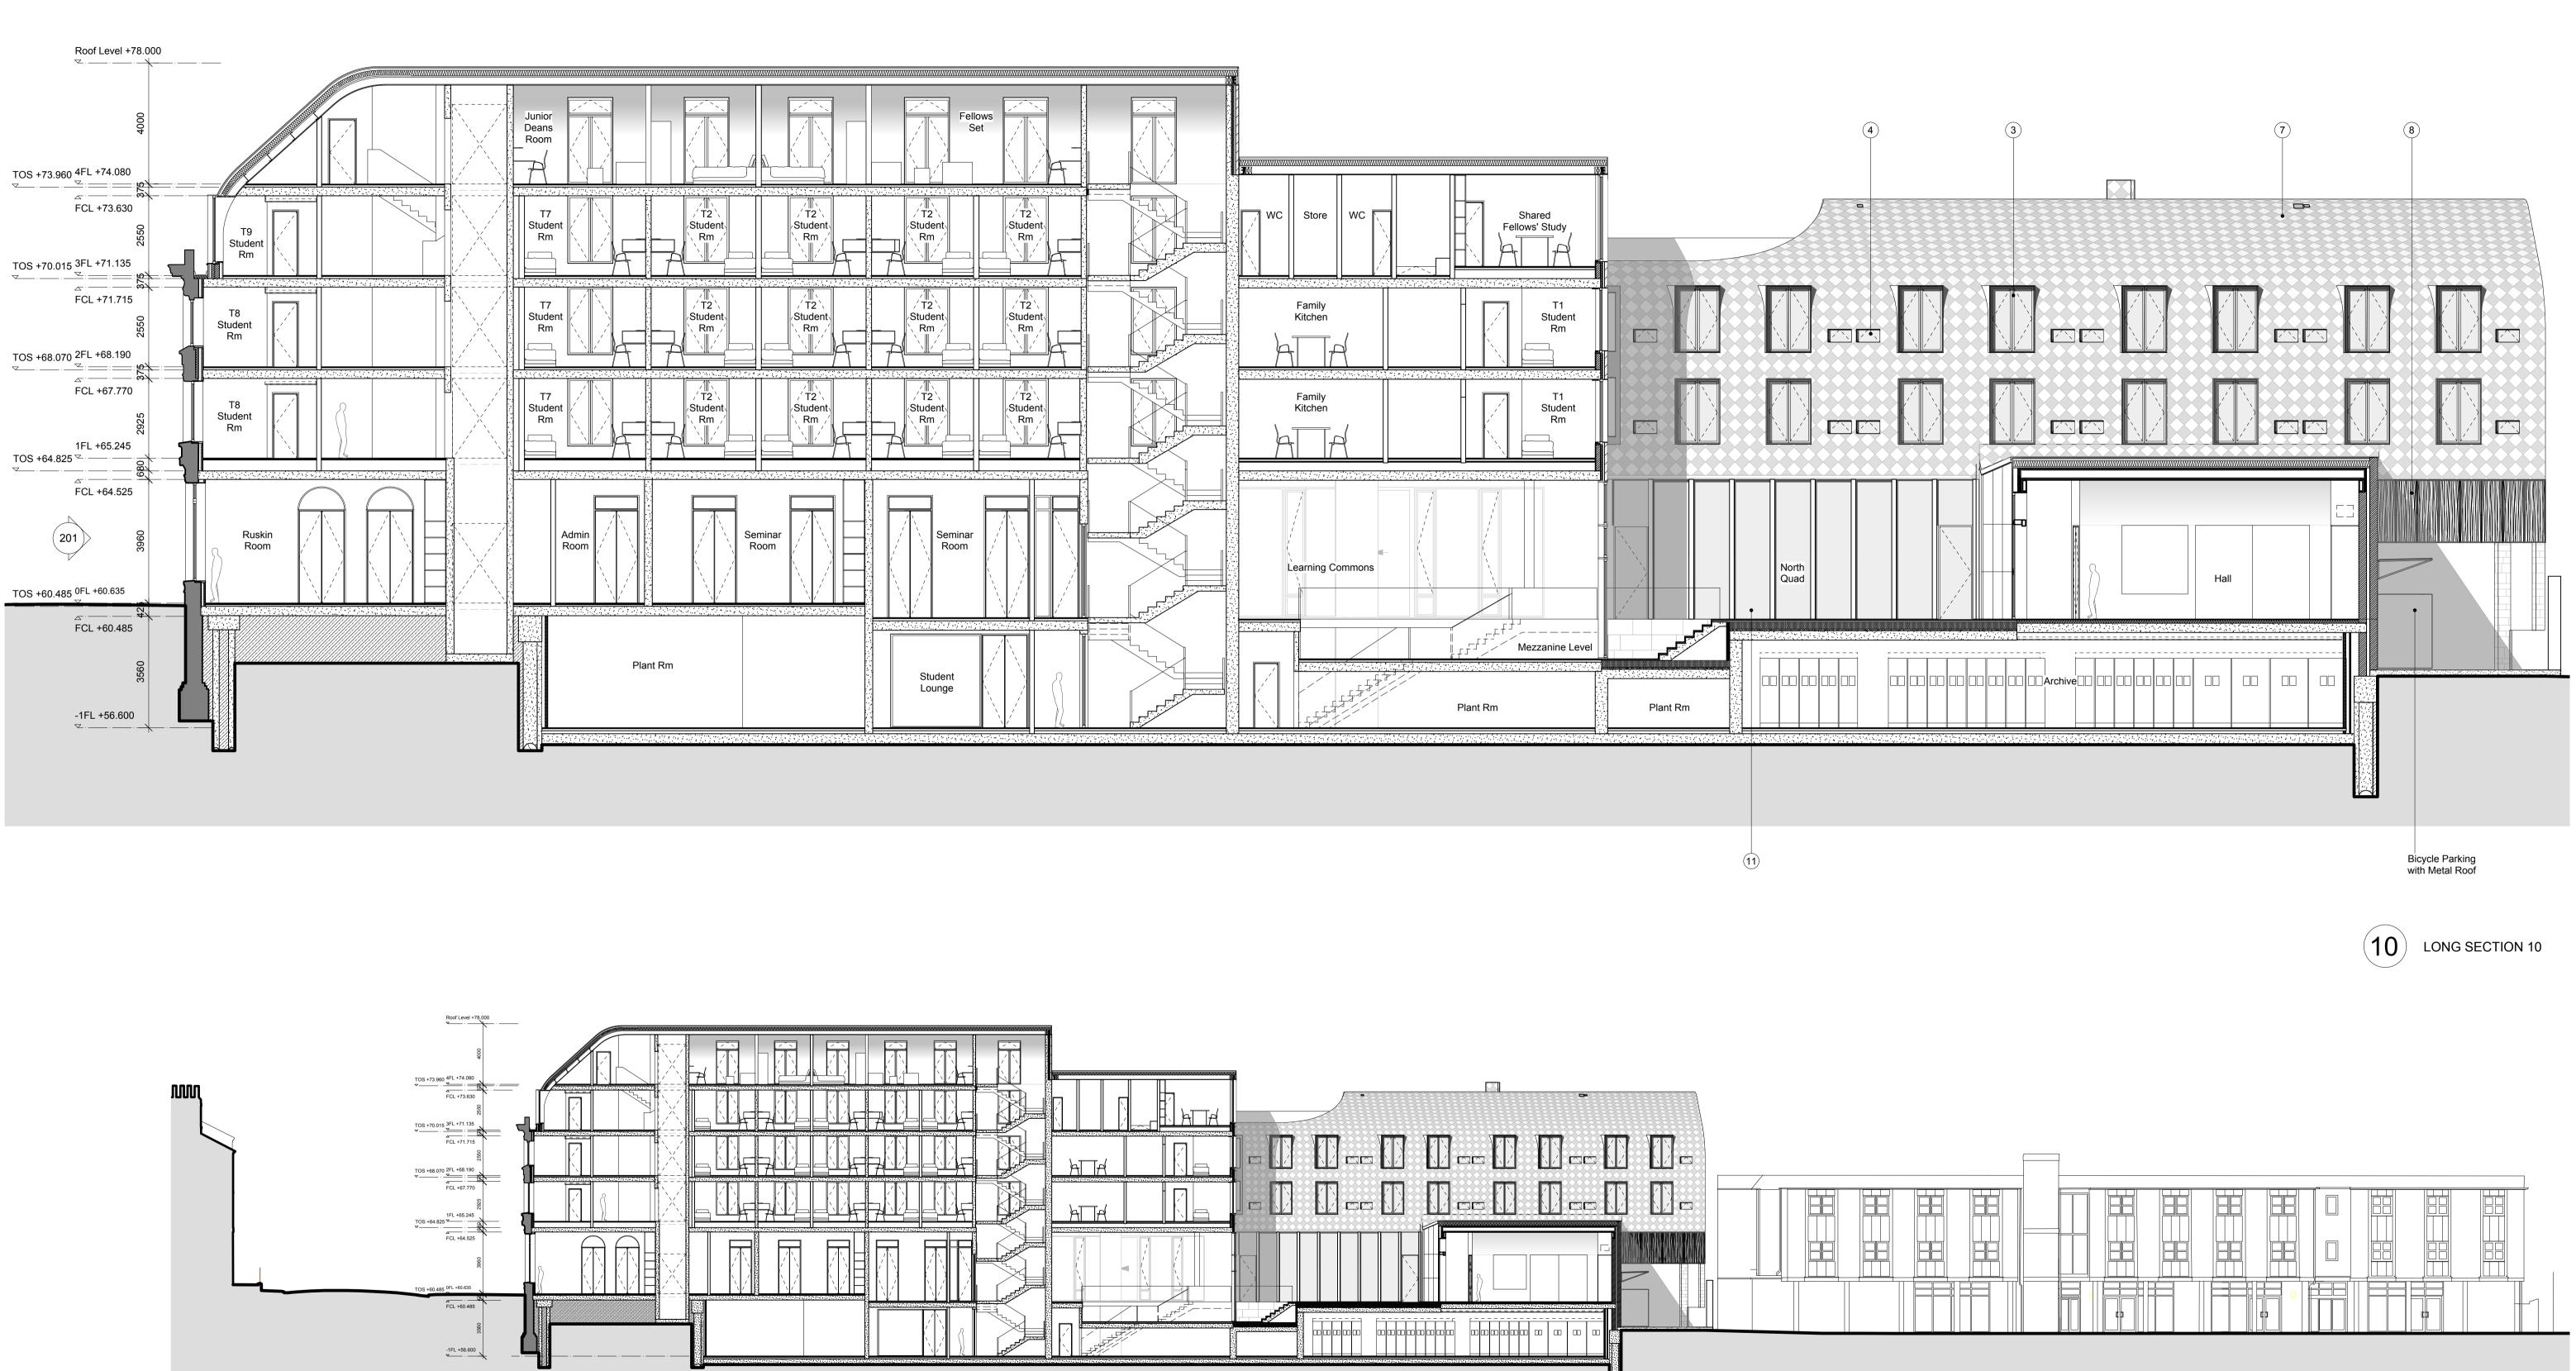

| 0 | 1        | 2        | 5                                                                 |
|---|----------|----------|-------------------------------------------------------------------|
|   | Revision | Date     | Notes                                                             |
|   | В        | 14/12/12 | Doors added to the North Quad Arcade                              |
|   | С        | 08/01/13 | Ground Level Raised and Amended to match all Stage D information. |
|   | D        | 15/02/13 | Amended to draft planning submission.                             |
|   | E        | 18/03/13 | Detailed Planning Submission                                      |
|   | F        | 19/07/13 | Detailed Planning Submission Admendments                          |
|   |          |          |