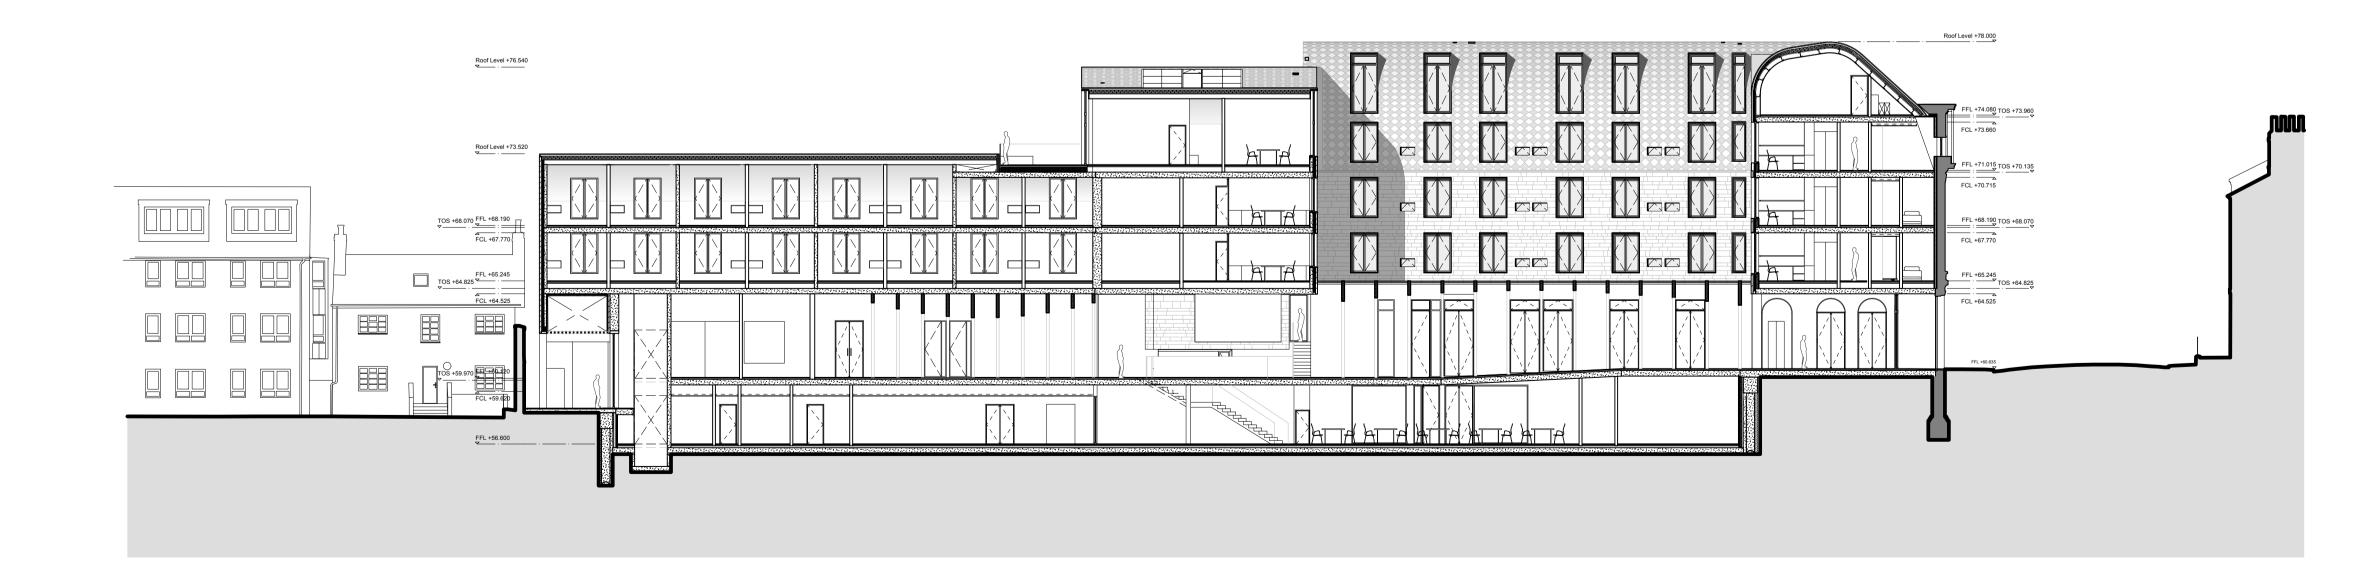

Notes . Bath Stone Brick Composite Double Glazed Windows with 200mm Reveals Inward Opening Casement Window Anodized Aluminium Cappings Anodized Aluminium Gutter Detail Rimex Stainless Steel Roof Tiles Anodized Aluminium Perforated Panel

0 1 2 Revision Date Notes 30/11/12 Stage D GA Sections Α 15/02/13 Amended to draft planning submission. В С 18/03/13 Detailed Planning Submission D 19/07/13 Detailed Planning Submission Admendments

Key Plan Do not scale drawings. All dimensions to be checked on site. Errors to be reported to architect. To be read in conjunction with all relevant architects services and engineers Anodized Aluminium Panel
Steel Window System with Door Glazed Dormer
Glass Balustrade
Frameless Glazing
Cycle Storage drawings. Anodized Aluminium Framed Glazing
Anodized Alumin