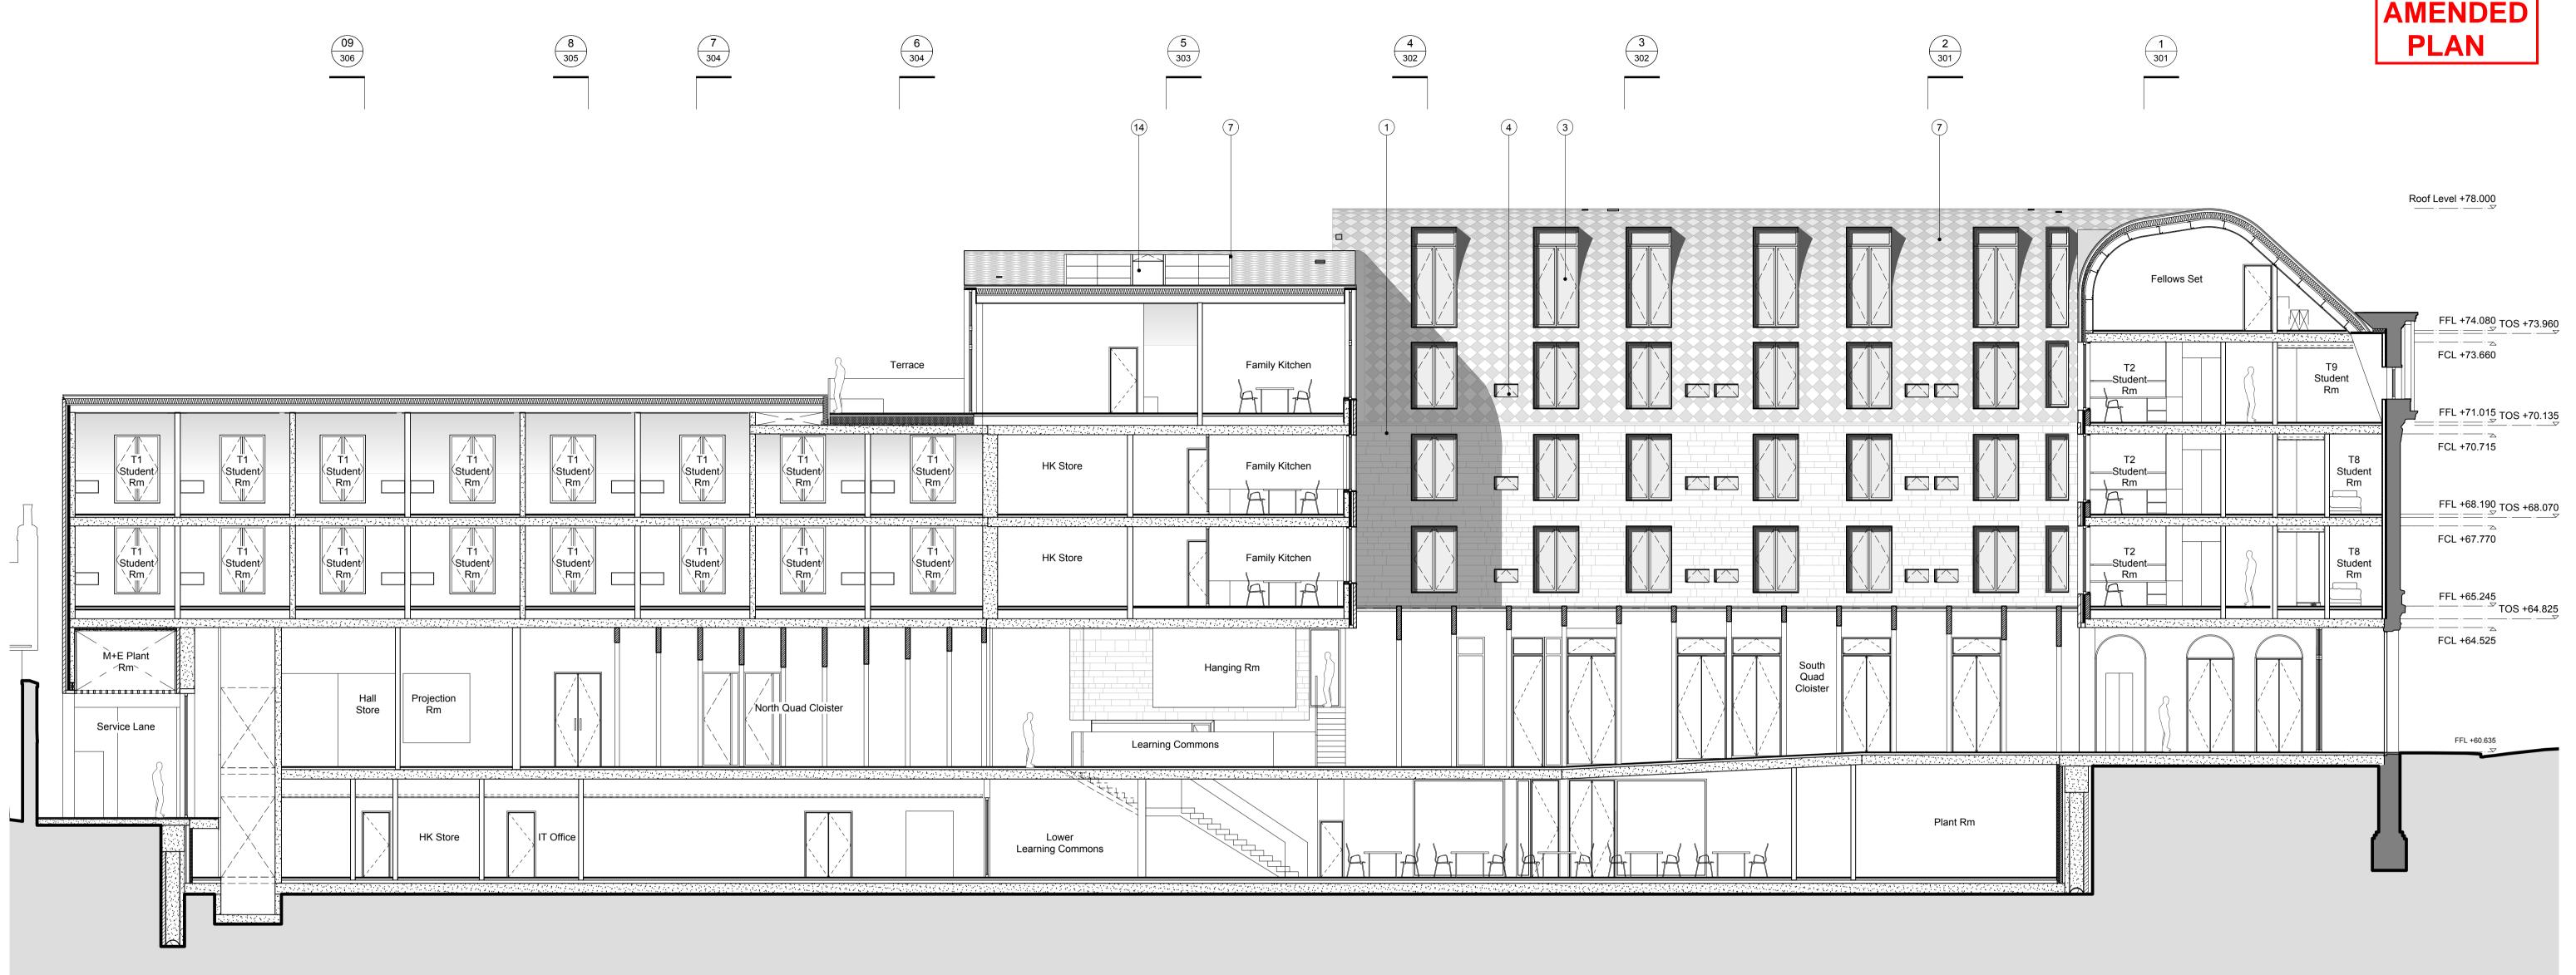

Notes . Bath Stone Brick Composite Double Glazed Windows with 200mm Reveals Inward Opening Casement Window Anodized Aluminium Cappings Anodized Aluminium Gutter Detail Rimex Stainless Steel Roof Tiles Anodized Aluminium Perforated Panel

0 1 2 Revision Date Notes 30/11/12 Stage D GA Sections Α 15/02/13 Amended to draft planning submission. В С 18/03/13 Detailed Planning Submission D 19/07/13 Detailed Planning Submission Admendments

Key Plan Do not scale drawings. All dimensions to be checked on site. Errors to be reported to architect. To be read in conjunction with all relevant architects services and engineers Anodized Aluminium Panel
Steel Window System with Door Glazed Dormer
Glass Balustrade
Frameless Glazing
Cycle Storage drawings. Anodized Aluminium Framed Glazing
Anodized Alum