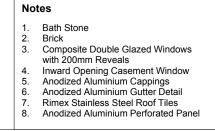

| <ol> <li>Anodized Aluminium Panel</li> <li>Steel Window System with Door</li> <li>Anodized Aluminium Framed Glazing</li> <li>Anodized Aluminium Framed Glazed Door</li> <li>Metal Gate</li> <li>Recessed Solar Thermal Array Panels</li> <li>Existing Retained Facade</li> </ol> | <ol> <li>Glazed Dormer</li> <li>Glass Balustrade</li> <li>Frameless Glazing</li> <li>Cycle Storage</li> <li>Bronze Anodized Composite Casement Windows</li> <li>Replacement Crittall Window</li> </ol> | Key Plan | <ol> <li>Do not scale drawings. All dimensions to be checked on site. Errors to be reported to<br/>architect. To be read in conjunction with all relevant architects services and engineers<br/>drawings.</li> <li>Contractors, sub-contractors and suppliers to verify any critical dimensions on site prior<br/>to fabrication of any building element. Any discrepancies to be reported to the architect.</li> <li>This drawing to be read in conjunction with all relevant specifications, engineers and<br/>engineers and discrepancies constrained architect.</li> </ol> |
|----------------------------------------------------------------------------------------------------------------------------------------------------------------------------------------------------------------------------------------------------------------------------------|--------------------------------------------------------------------------------------------------------------------------------------------------------------------------------------------------------|----------|--------------------------------------------------------------------------------------------------------------------------------------------------------------------------------------------------------------------------------------------------------------------------------------------------------------------------------------------------------------------------------------------------------------------------------------------------------------------------------------------------------------------------------------------------------------------------------|
| <ol> <li>Recessed Solar Thermal Array Panels</li> <li>Existing Retained Facade</li> <li>Oak Gate with inset Door</li> <li>Anodized Aluminium Cladding</li> </ol>                                                                                                                 | <ol> <li>Bronze Anodized Composite Casement Windows</li> <li>Replacement Crittall Window</li> <li>Replacement Timber Sash</li> </ol>                                                                   |          | <ol> <li>This drawing to be read in conjunction with all relevant specifications, engineers and<br/>specialists consultants information and any discrepancies reported prior to installation.</li> </ol>                                                                                                                                                                                                                                                                                                                                                                       |