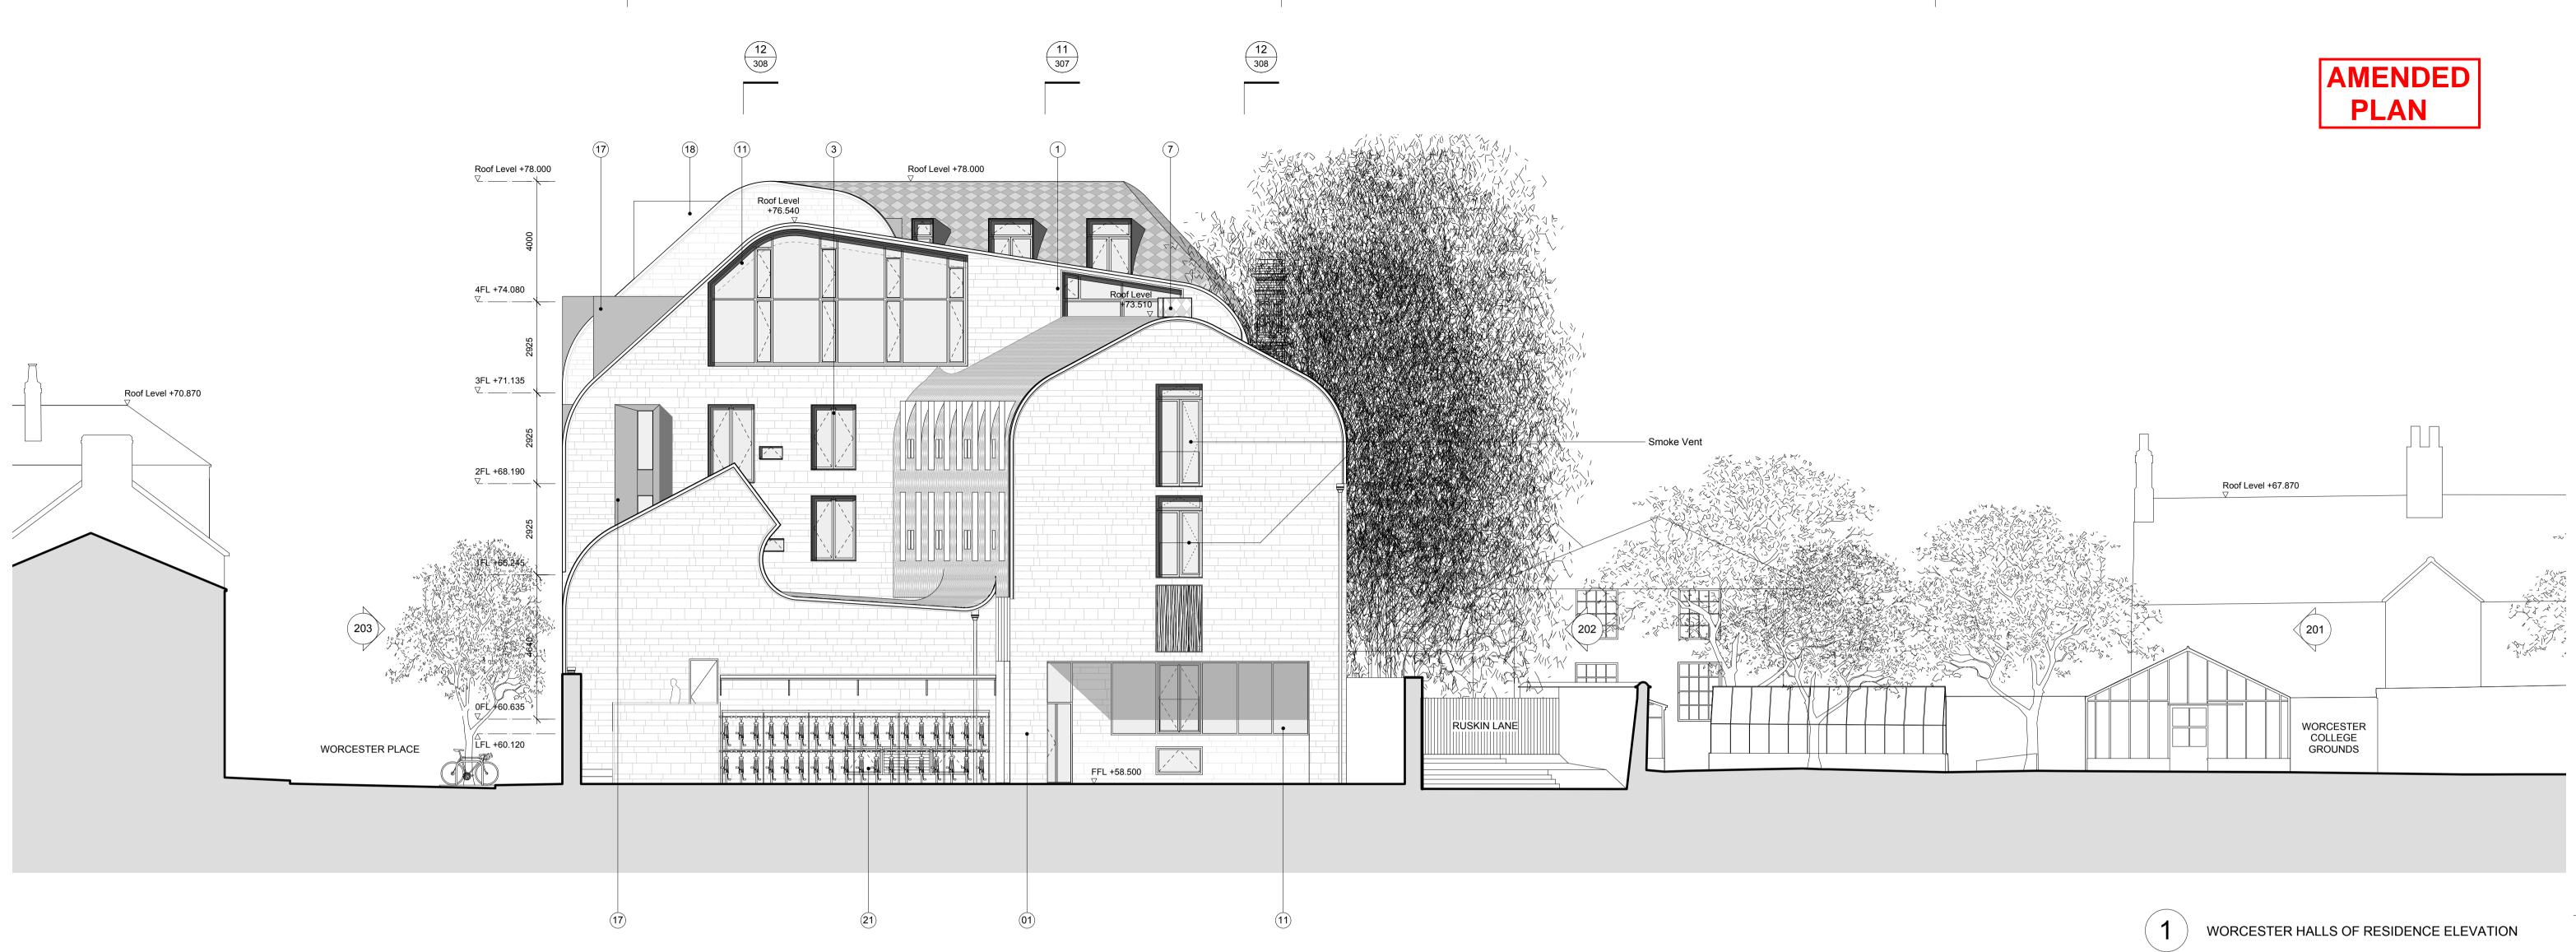

| <ol> <li>Anodized Aluminium Panel</li> <li>Steel Window System with Door</li> <li>Anodized Aluminium Framed Glazing</li> <li>Anodized Aluminium Framed Glazed Door</li> <li>Metal Gate</li> <li>Recessed Solar Thermal Array Panels</li> <li>Existing Retained Facade</li> </ol> | <ol> <li>Glazed Dormer</li> <li>Glass Balustrade</li> <li>Frameless Glazing</li> <li>Cycle Storage</li> <li>Bronze Anodized Composite Casement Windows</li> <li>Replacement Crittall Window</li> </ol> | Key Plan | <ol> <li>Do not scale drawings. All dimensions to be checked on site. Errors to be reported to<br/>architect. To be read in conjunction with all relevant architects services and engineers<br/>drawings.</li> <li>Contractors, sub-contractors and suppliers to verify any critical dimensions on site prior<br/>to fabrication of any building element. Any discrepancies to be reported to the architect.</li> <li>This drawing to be read in conjunction with all relevant specifications, engineers and<br/>engineers and discrepancies constrained architect.</li> </ol> |
|----------------------------------------------------------------------------------------------------------------------------------------------------------------------------------------------------------------------------------------------------------------------------------|--------------------------------------------------------------------------------------------------------------------------------------------------------------------------------------------------------|----------|--------------------------------------------------------------------------------------------------------------------------------------------------------------------------------------------------------------------------------------------------------------------------------------------------------------------------------------------------------------------------------------------------------------------------------------------------------------------------------------------------------------------------------------------------------------------------------|
| <ol> <li>Recessed Solar Thermal Array Panels</li> <li>Existing Retained Facade</li> <li>Oak Gate with inset Door</li> <li>Anodized Aluminium Cladding</li> </ol>                                                                                                                 | <ol> <li>Bronze Anodized Composite Casement Windows</li> <li>Replacement Crittall Window</li> <li>Replacement Timber Sash</li> </ol>                                                                   |          | <ol> <li>This drawing to be read in conjunction with all relevant specifications, engineers and<br/>specialists consultants information and any discrepancies reported prior to installation.</li> </ol>                                                                                                                                                                                                                                                                                                                                                                       |