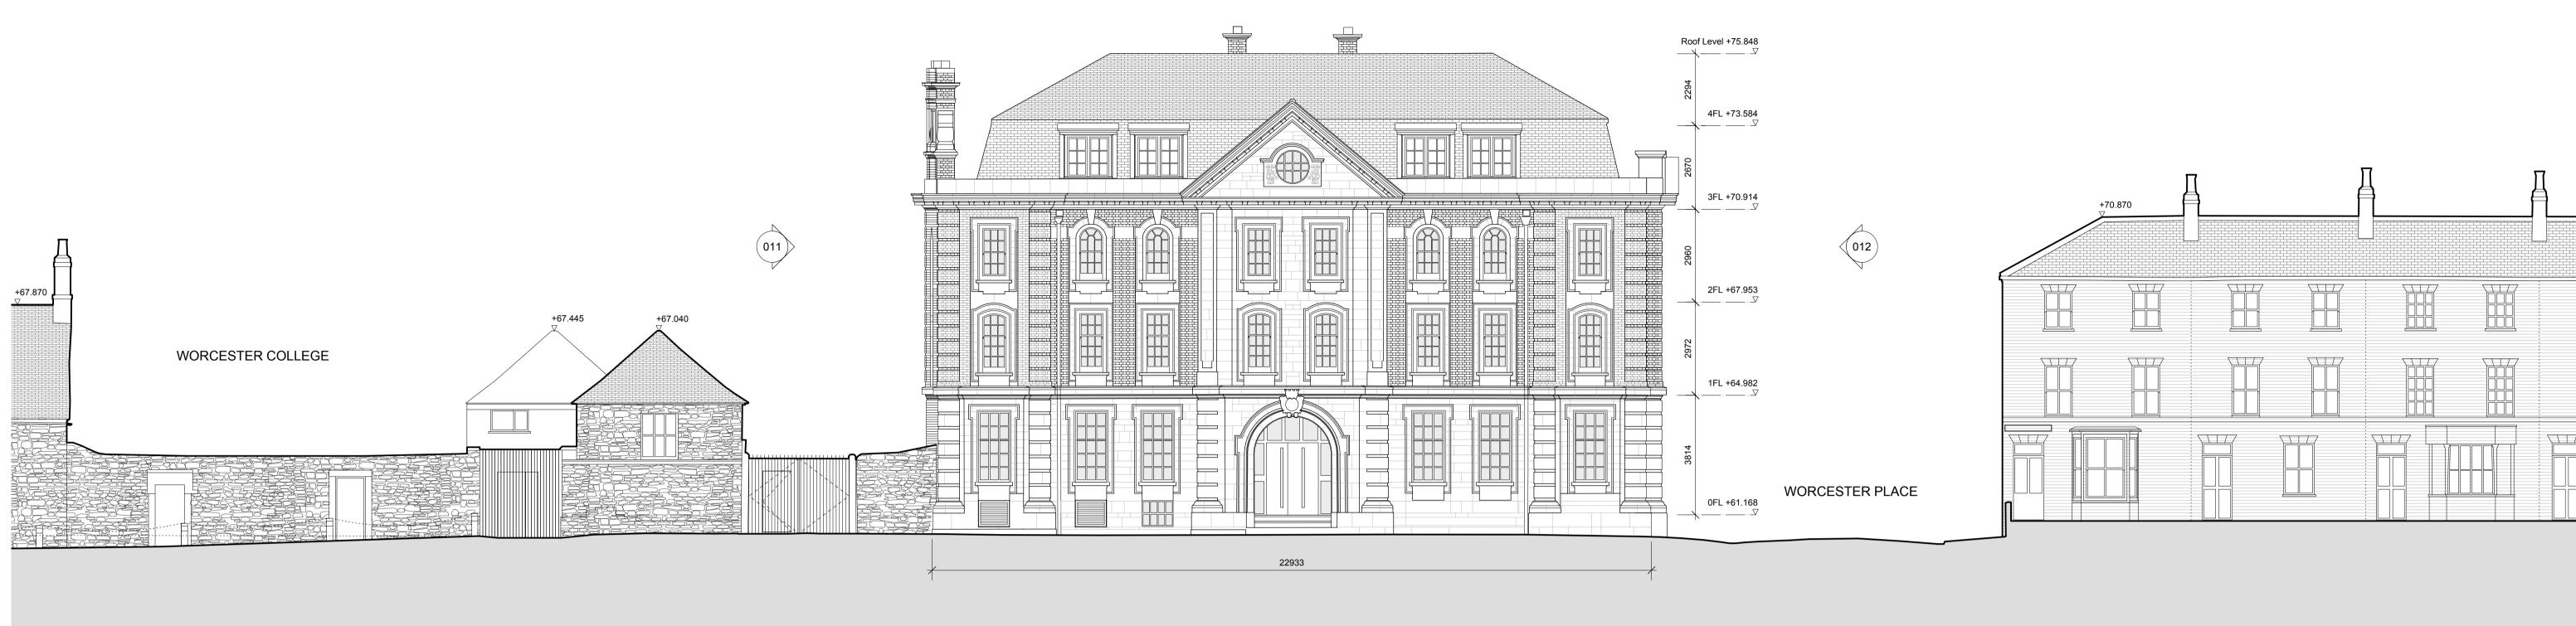

Alison Brooks Architects Ltd
Studio 610, Highgate Studios, 53/79 Highgate Road, London NW5 1TL
T 0207 267 9777 F 0207 267 9772 E info@alisonbrooksarchitects.com

Project : EXETER COLLEGE WALTON STREET QUAD
Title : EXISTING WALTON STREET ELEVATIONS
Client : EXETER COLLEGE
Scale : A3 - 1:200 : A1 - 1:100
Date : 18.03.13