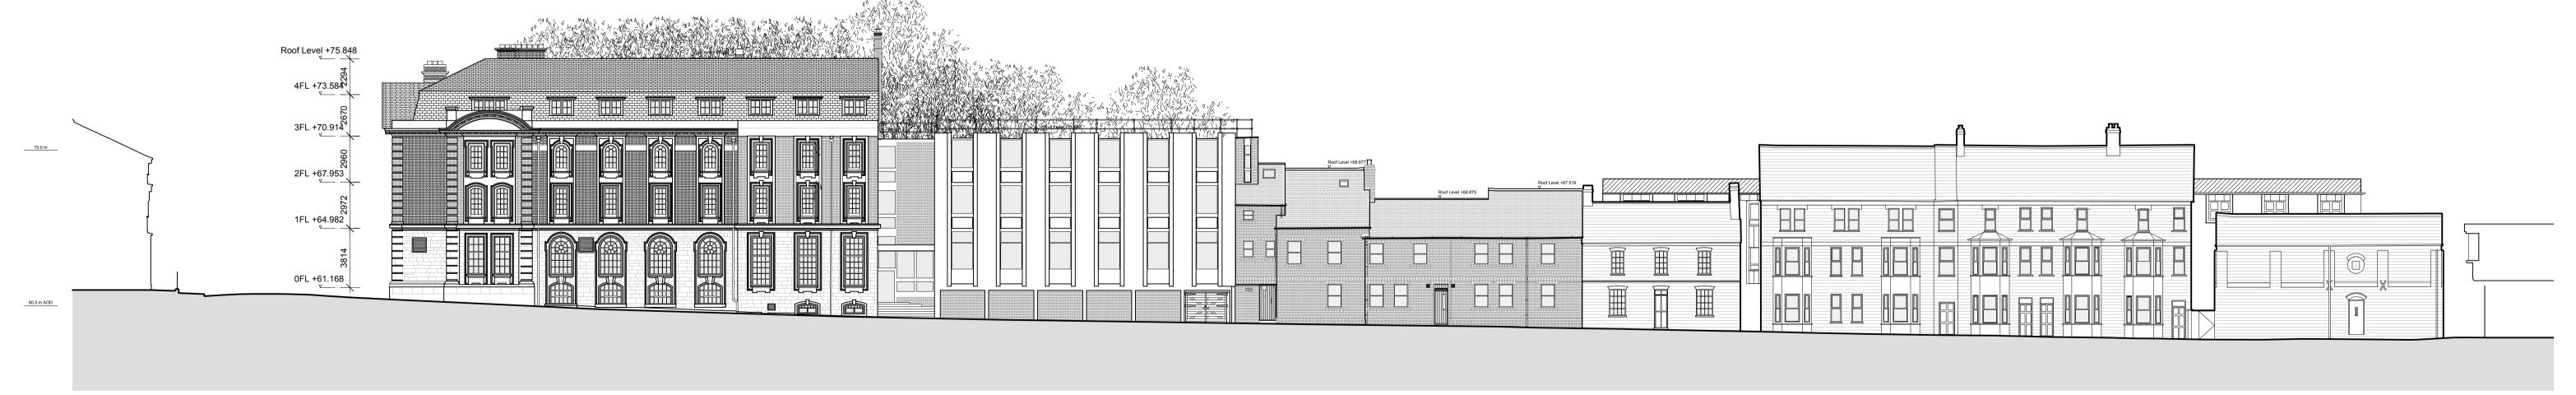

## WORCESTER PLACE ELEVATION

Worcester College Residence

No. 21

WORCESTER PLACE ELEVATION

| Project | : EXETER COLLEGE WALTON STREET QUAD   |
|---------|---------------------------------------|
| Title   | : EXISTING WORCESTER STREET ELEVATION |
| Client  | : EXETER COLLEGE                      |
| Scale   | : A3 - 1:200 : A1 - 1:100             |
| Date    | : 18.03.13                            |
| Drawing | : 2344_A012                           |
|         |                                       |