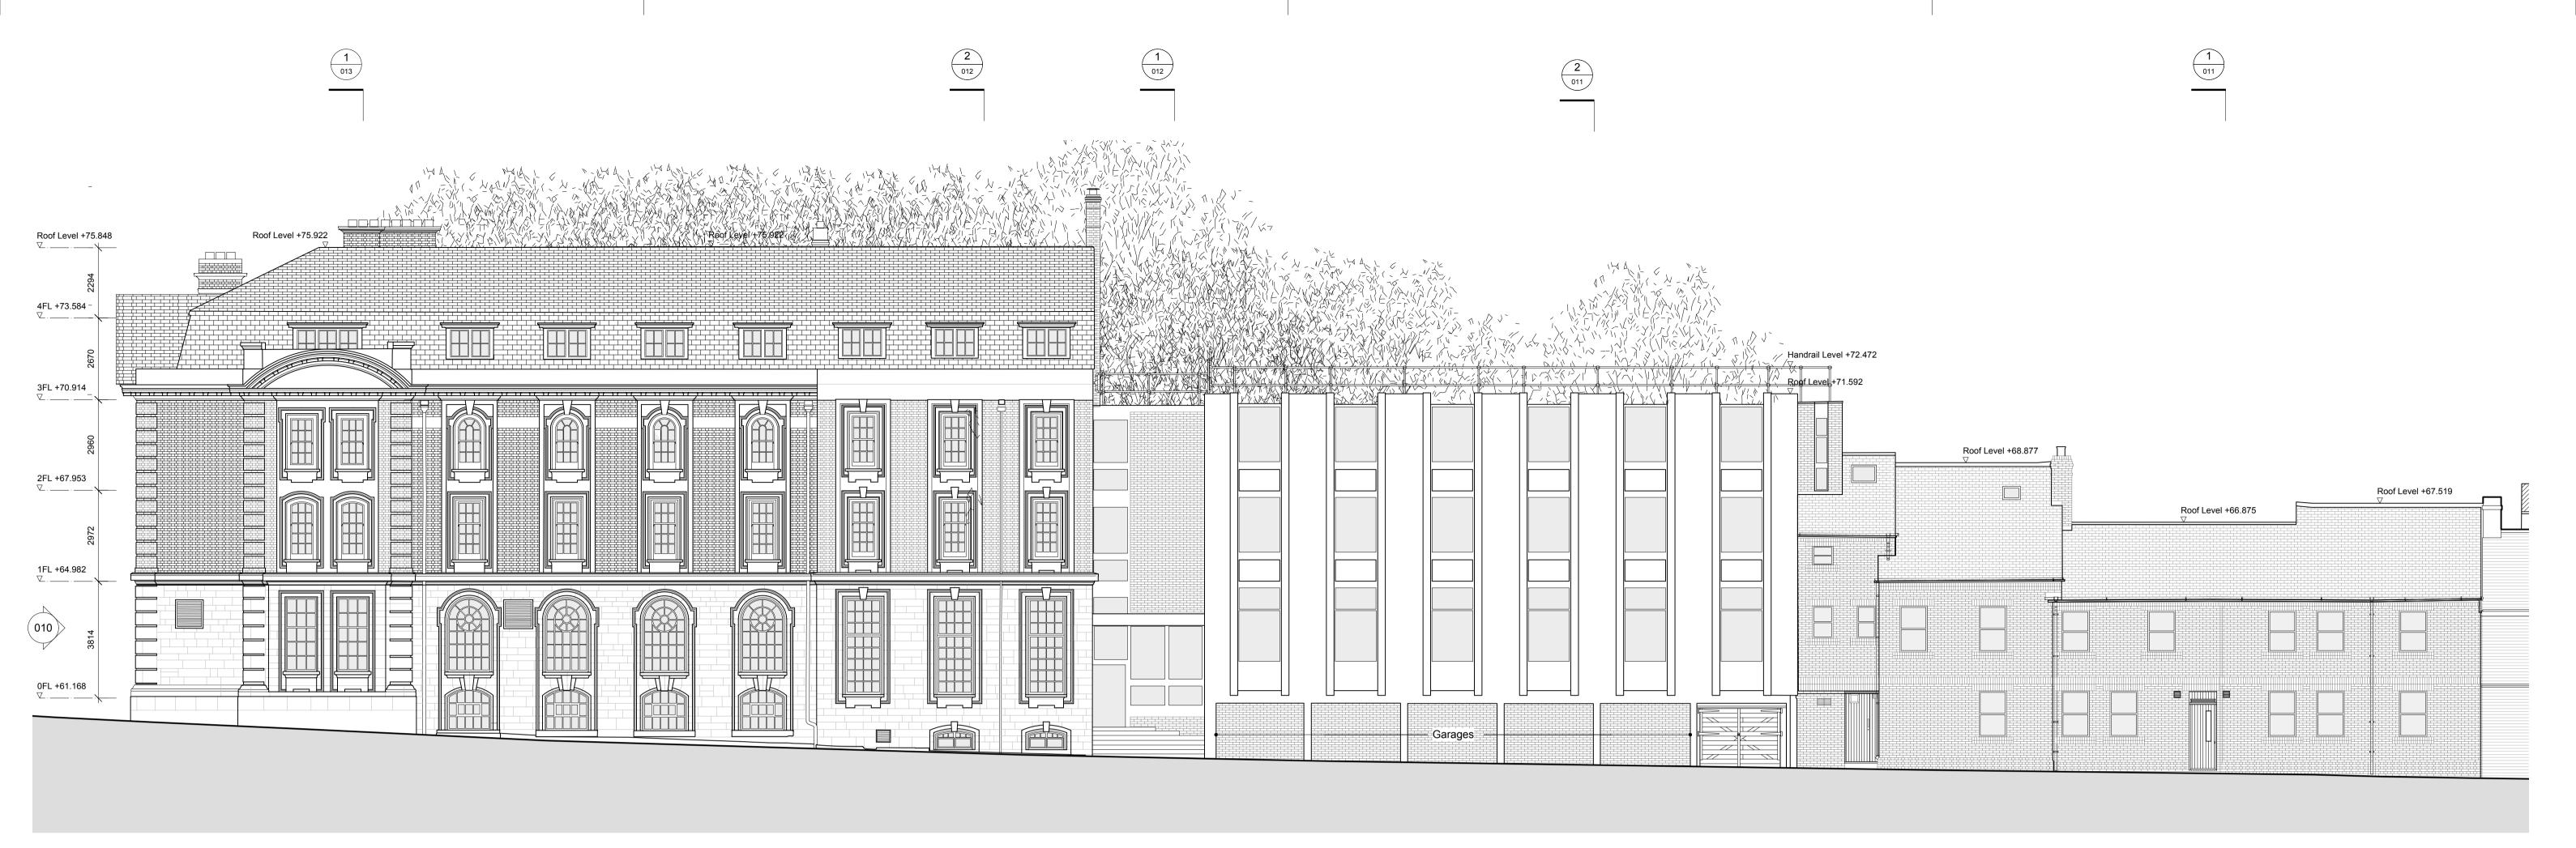

## WORCESTER PLACE ELEVATION

Worcester College Residence

No. 21

WORCESTER PLACE ELEVATION

| Project | : EXETER COLLEGE WALTON STREET QUAD   |
|---------|---------------------------------------|
| Title   | : EXISTING WORCESTER STREET ELEVATION |
| Client  | : EXETER COLLEGE                      |
| Scale   | : A3 - 1:200 : A1 - 1:100             |
| Date    | : 18.03.13                            |
| Drawing | : 2344_A012                           |
|         |                                       |