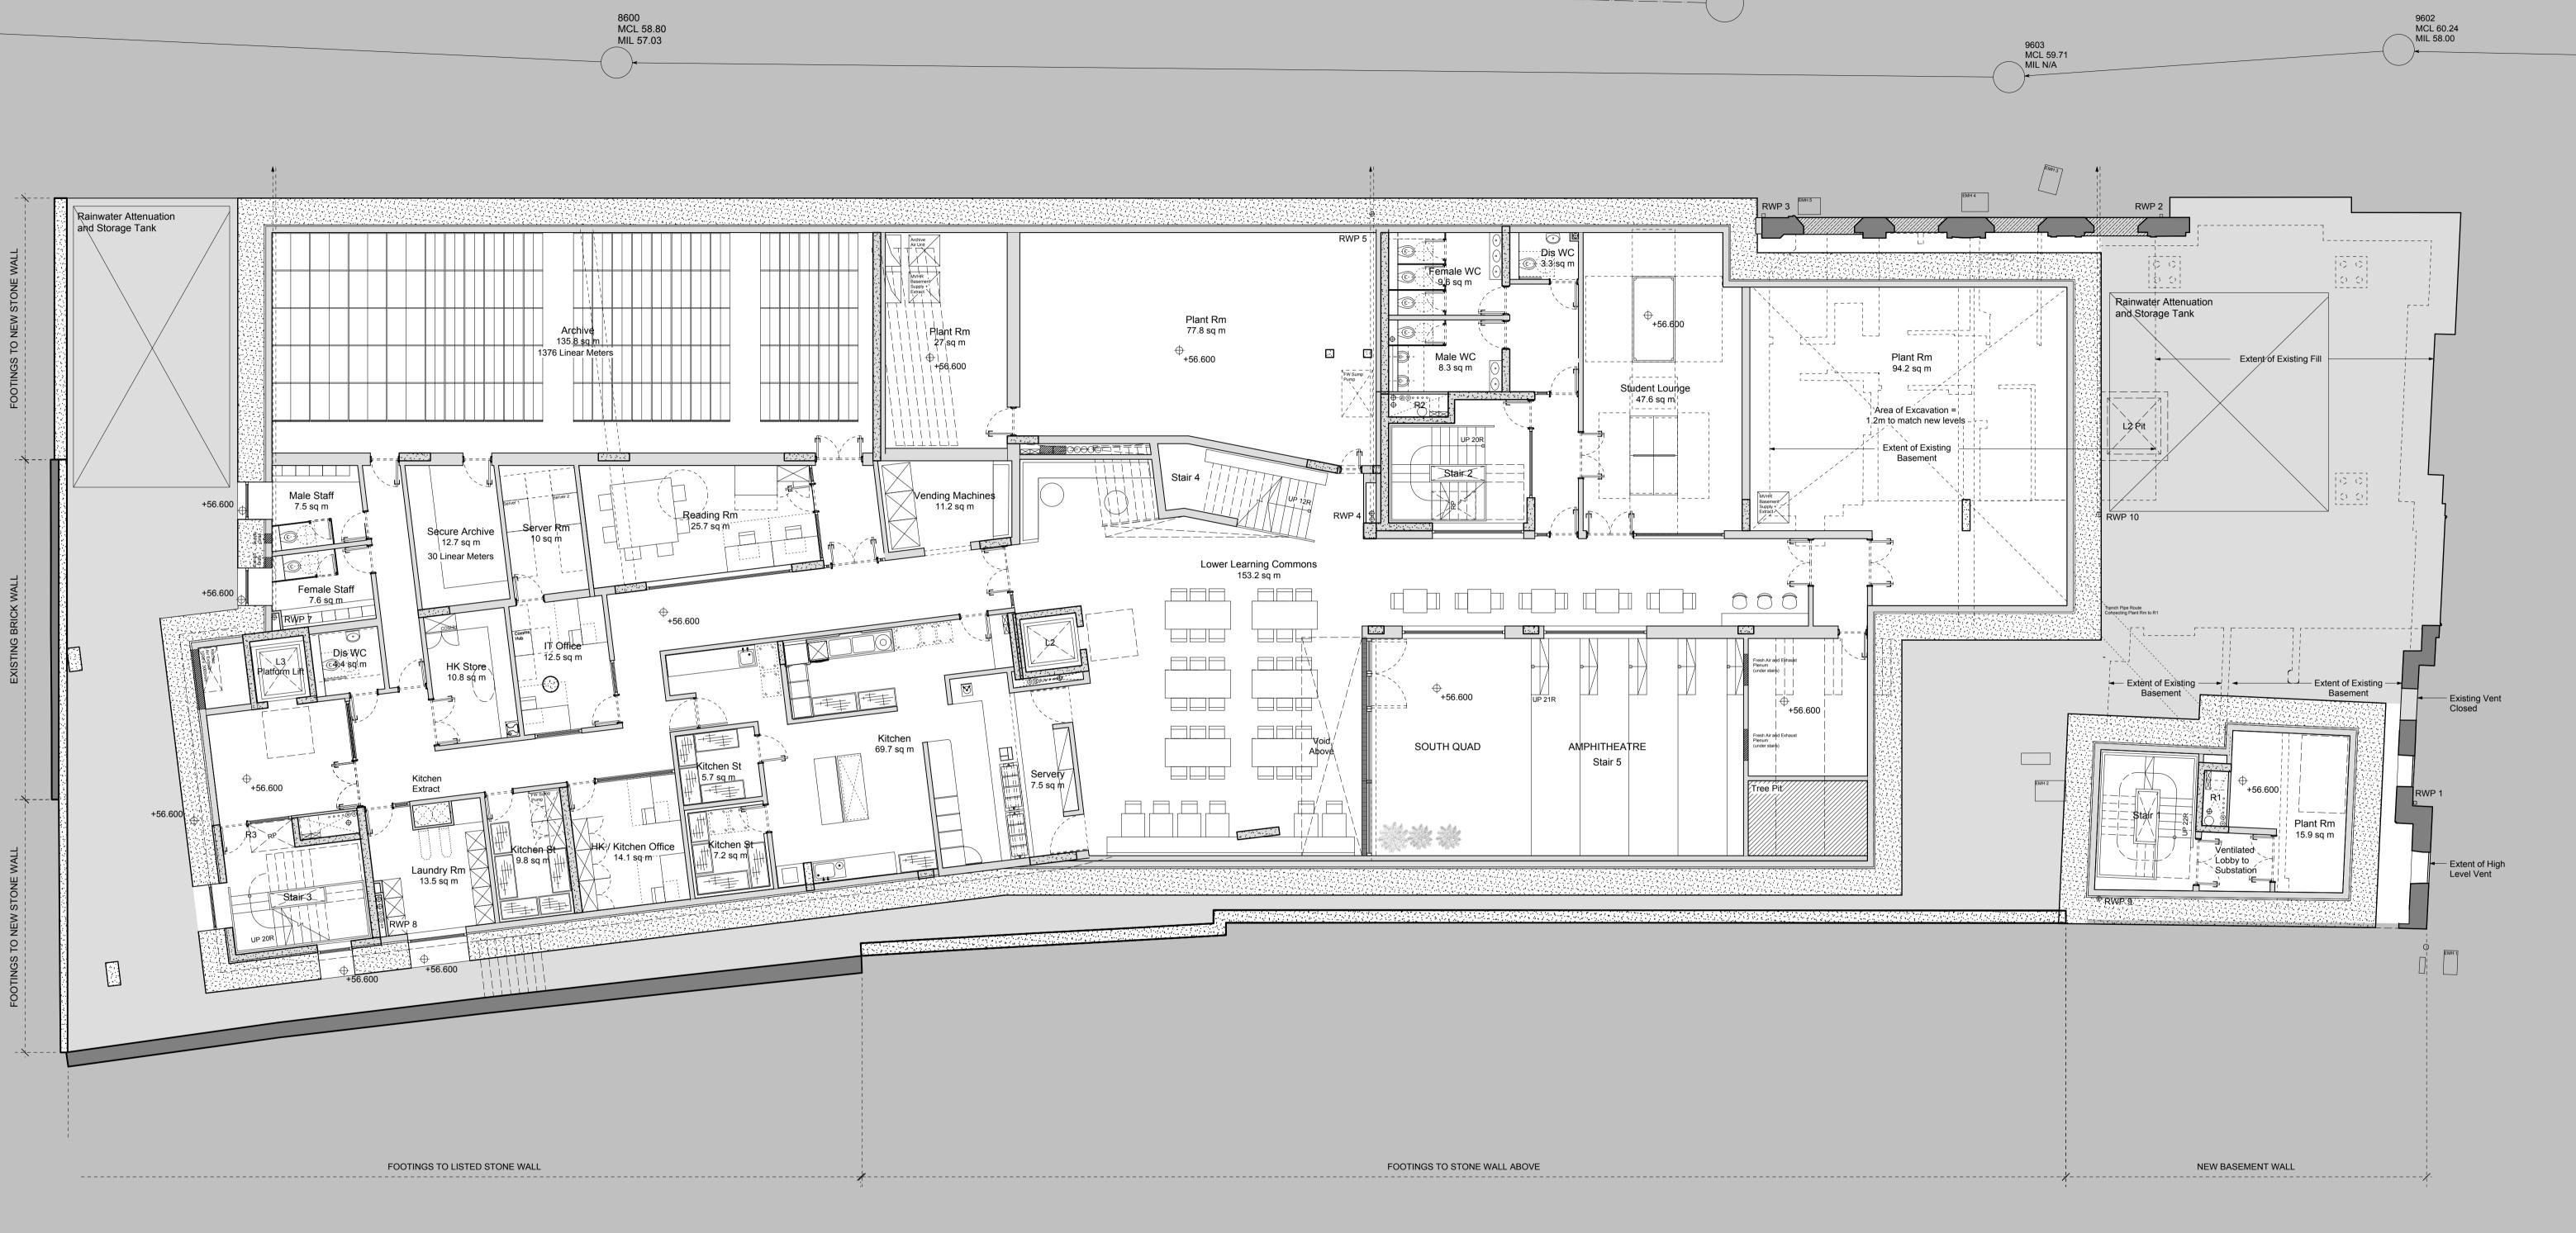

| Project | : EXETER COLLEGE WALTON STREET QUAD |
|---------|-------------------------------------|
| Title   | : PROPOSED BASEMENT PLAN            |
| Client  | : EXETER COLLEGE                    |
| Scale   | : A3 - 1:200 : A1 - 1:100           |
| Date    | : 18.03.13                          |
| Drawing | : 2344_A103                         |
|         |                                     |