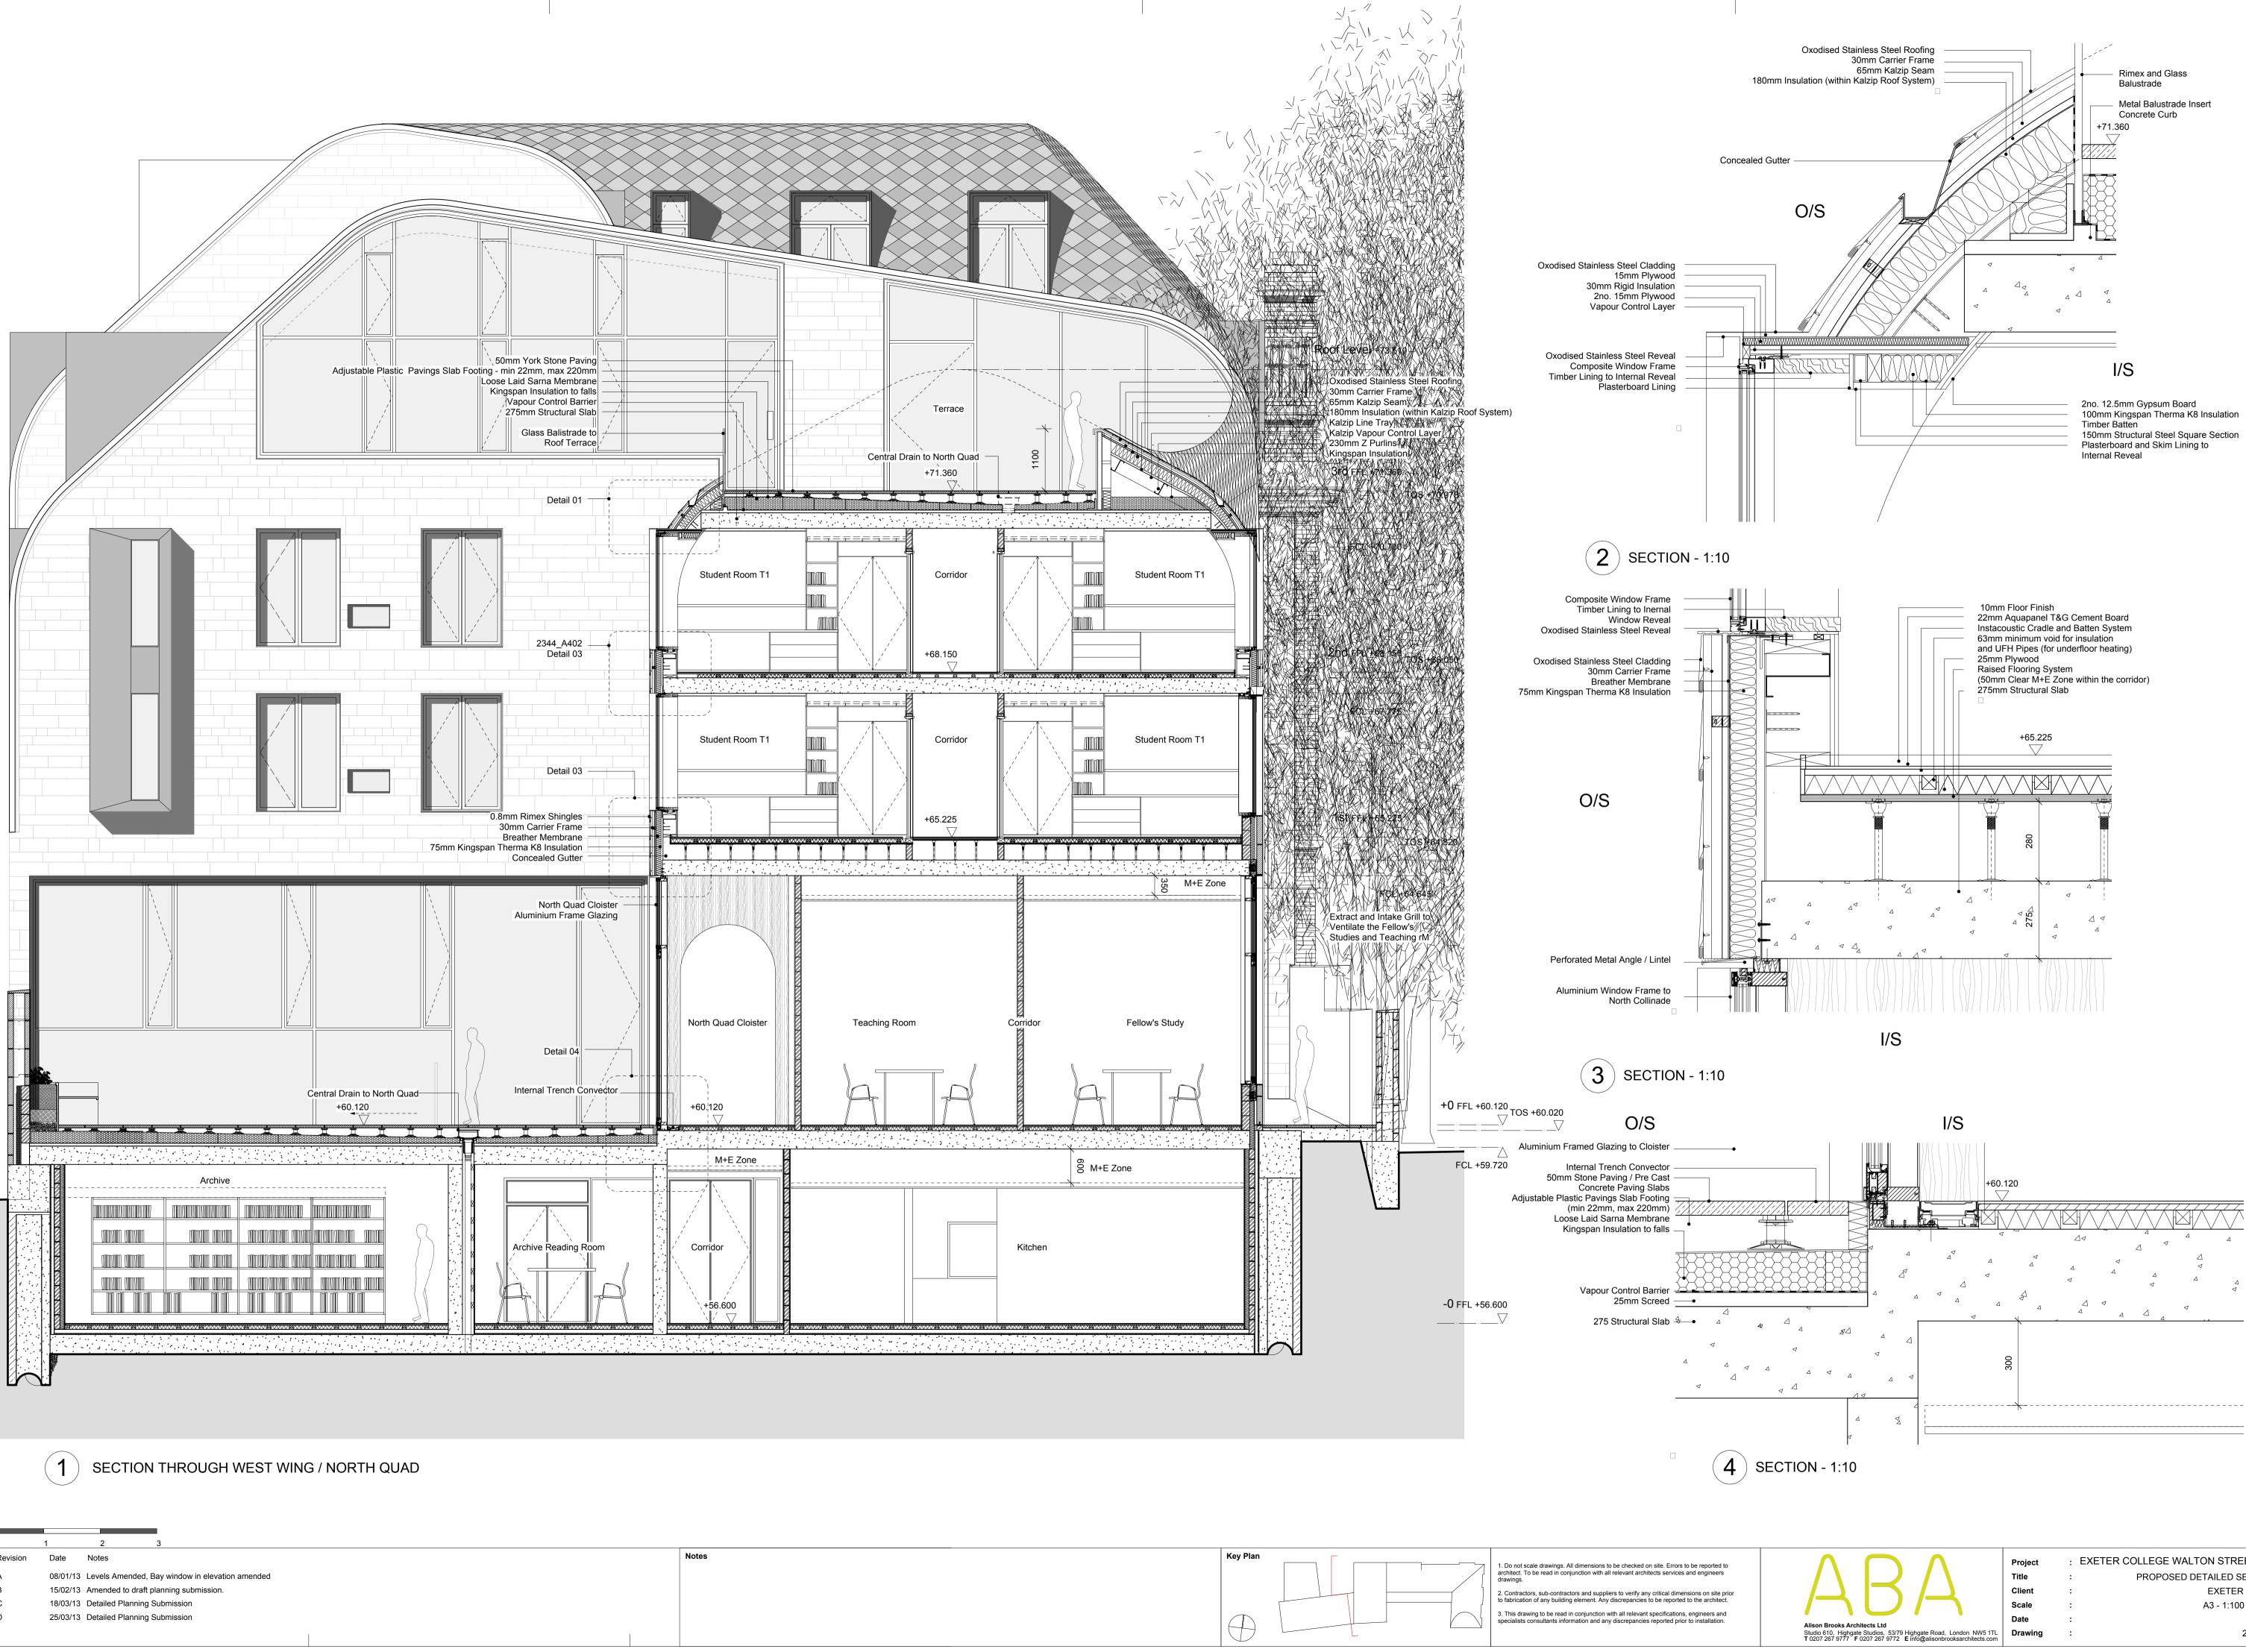

| 0        | 1        | 2                                     | 3                    |  |  |
|----------|----------|---------------------------------------|----------------------|--|--|
| Revision | Date     | Notes                                 |                      |  |  |
| А        | 08/01/13 | Levels Am                             | ended, Bay window ii |  |  |
| В        | 15/02/13 | Amended to draft planning submission. |                      |  |  |
| С        | 18/03/13 | Detailed P                            | lanning Submission   |  |  |
| D        | 25/03/13 | Detailed P                            | lanning Submission   |  |  |
|          |          |                                       |                      |  |  |
|          |          |                                       |                      |  |  |

| oject | : EXETER COLLEGE WALTON STREET QUAD |
|-------|-------------------------------------|
| le    | : PROPOSED DETAILED SECTION 06      |
| ient  | : EXETER COLLEGE                    |
| ale   | : A3 - 1:100 : A1 - 1:50            |
| ite   | : 25.03.13                          |
| awing | : 2344_A403                         |
|       |                                     |