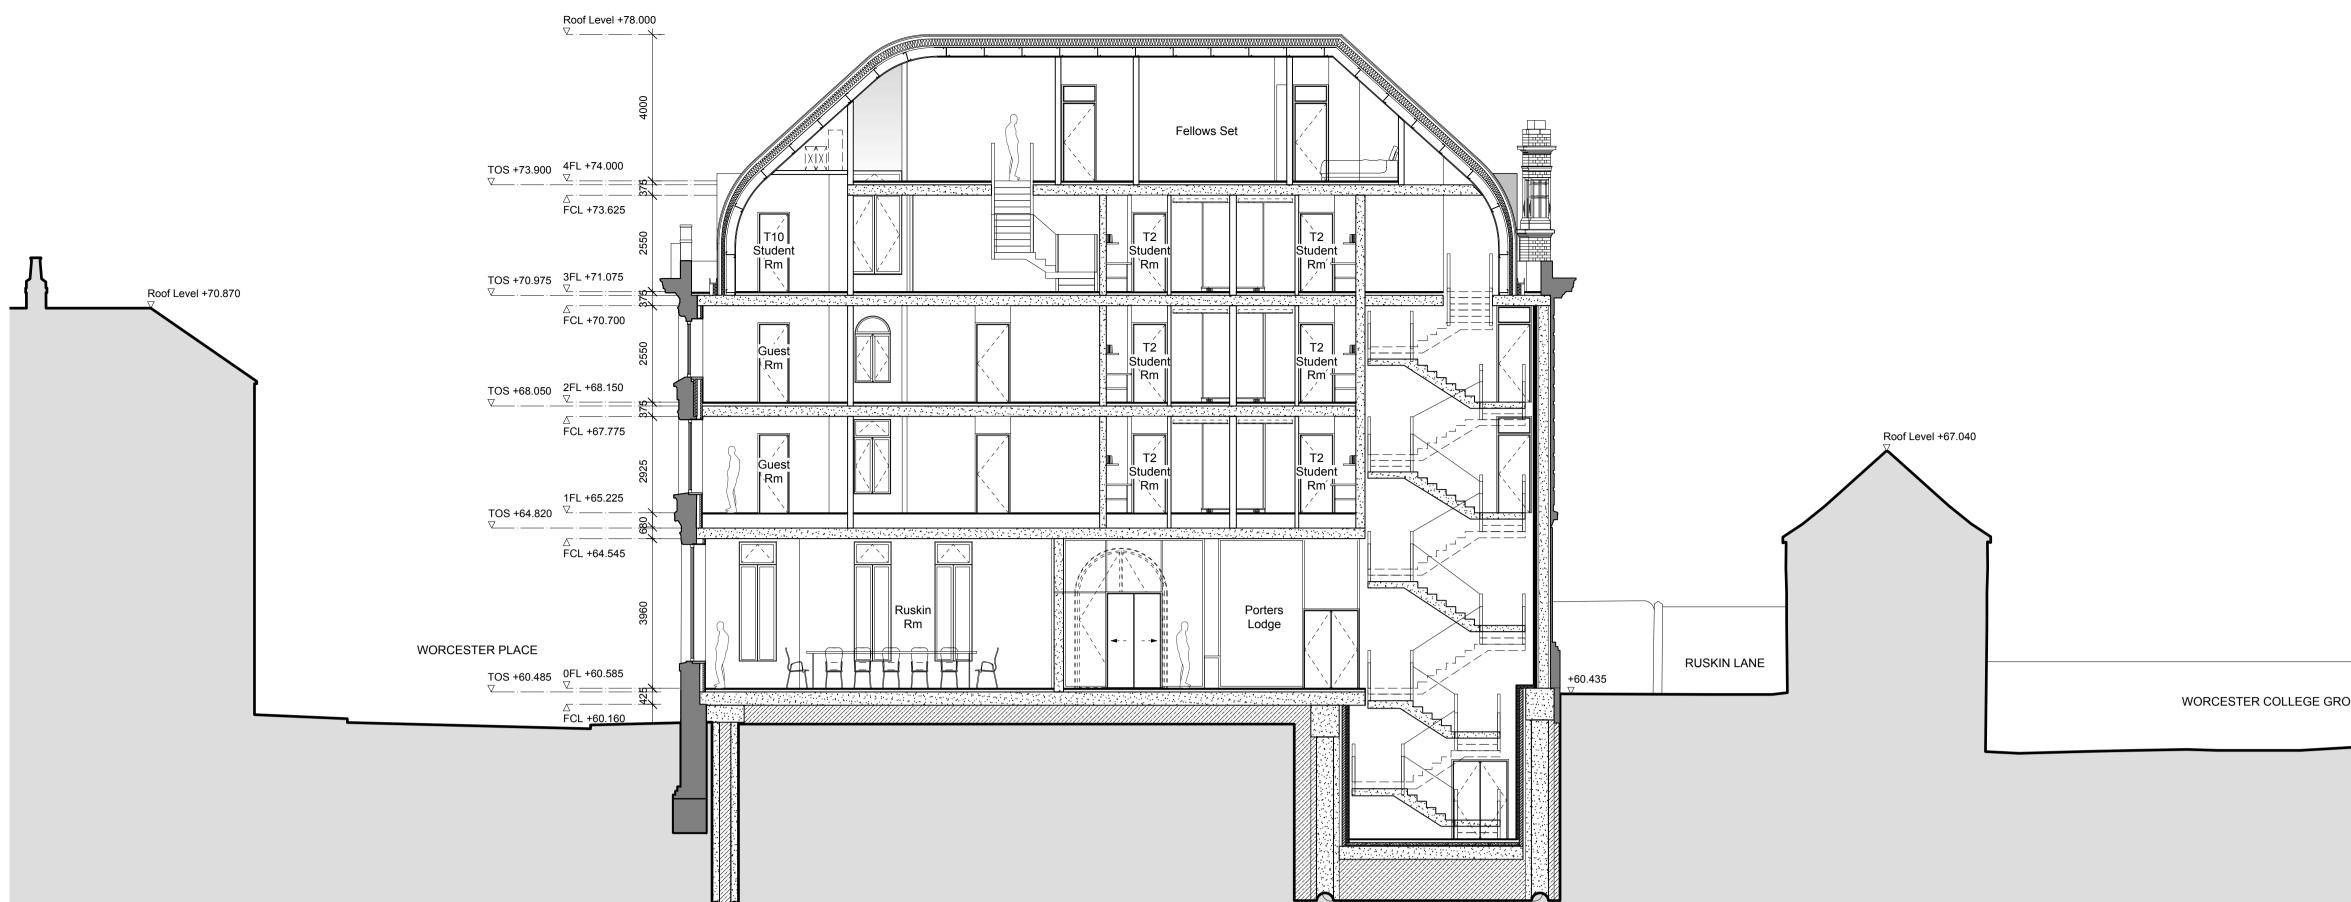

| 0 | 1        | 2        | 5                                              |                                                                                                               |
|---|----------|----------|------------------------------------------------|---------------------------------------------------------------------------------------------------------------|
|   | Revision | Date     | Notes                                          | Notes                                                                                                         |
|   | A<br>B   |          | Stage D GA Sections<br>Raised Windows up 450mm | <ol> <li>Bath Stone</li> <li>Brick</li> <li>Composite Double Glazed Windows</li> </ol>                        |
|   | C        |          | Amended to draft planning submission.          | <ul> <li>S. Composite Double Glazed Windows with 200mm Reveals</li> <li>4. Frameless Fixed Glazing</li> </ul> |
|   | D        | 18/03/13 | B Detailed Planning Submission                 | 5. PPC Aluminium Cappings<br>6. PPC Aluminium Gutter Detail                                                   |
|   |          |          |                                                |                                                                                                               |

20. Frameless Glazing between Timber Fins

13. Metal Gate

Alison Brooks Architects Ltd Studio 610, Highgate Studios, 53/79 Highgate Road, London NW5 1TL T 0207 267 9777 F 0207 267 9772 E info@alisonbrooksarchitects.com