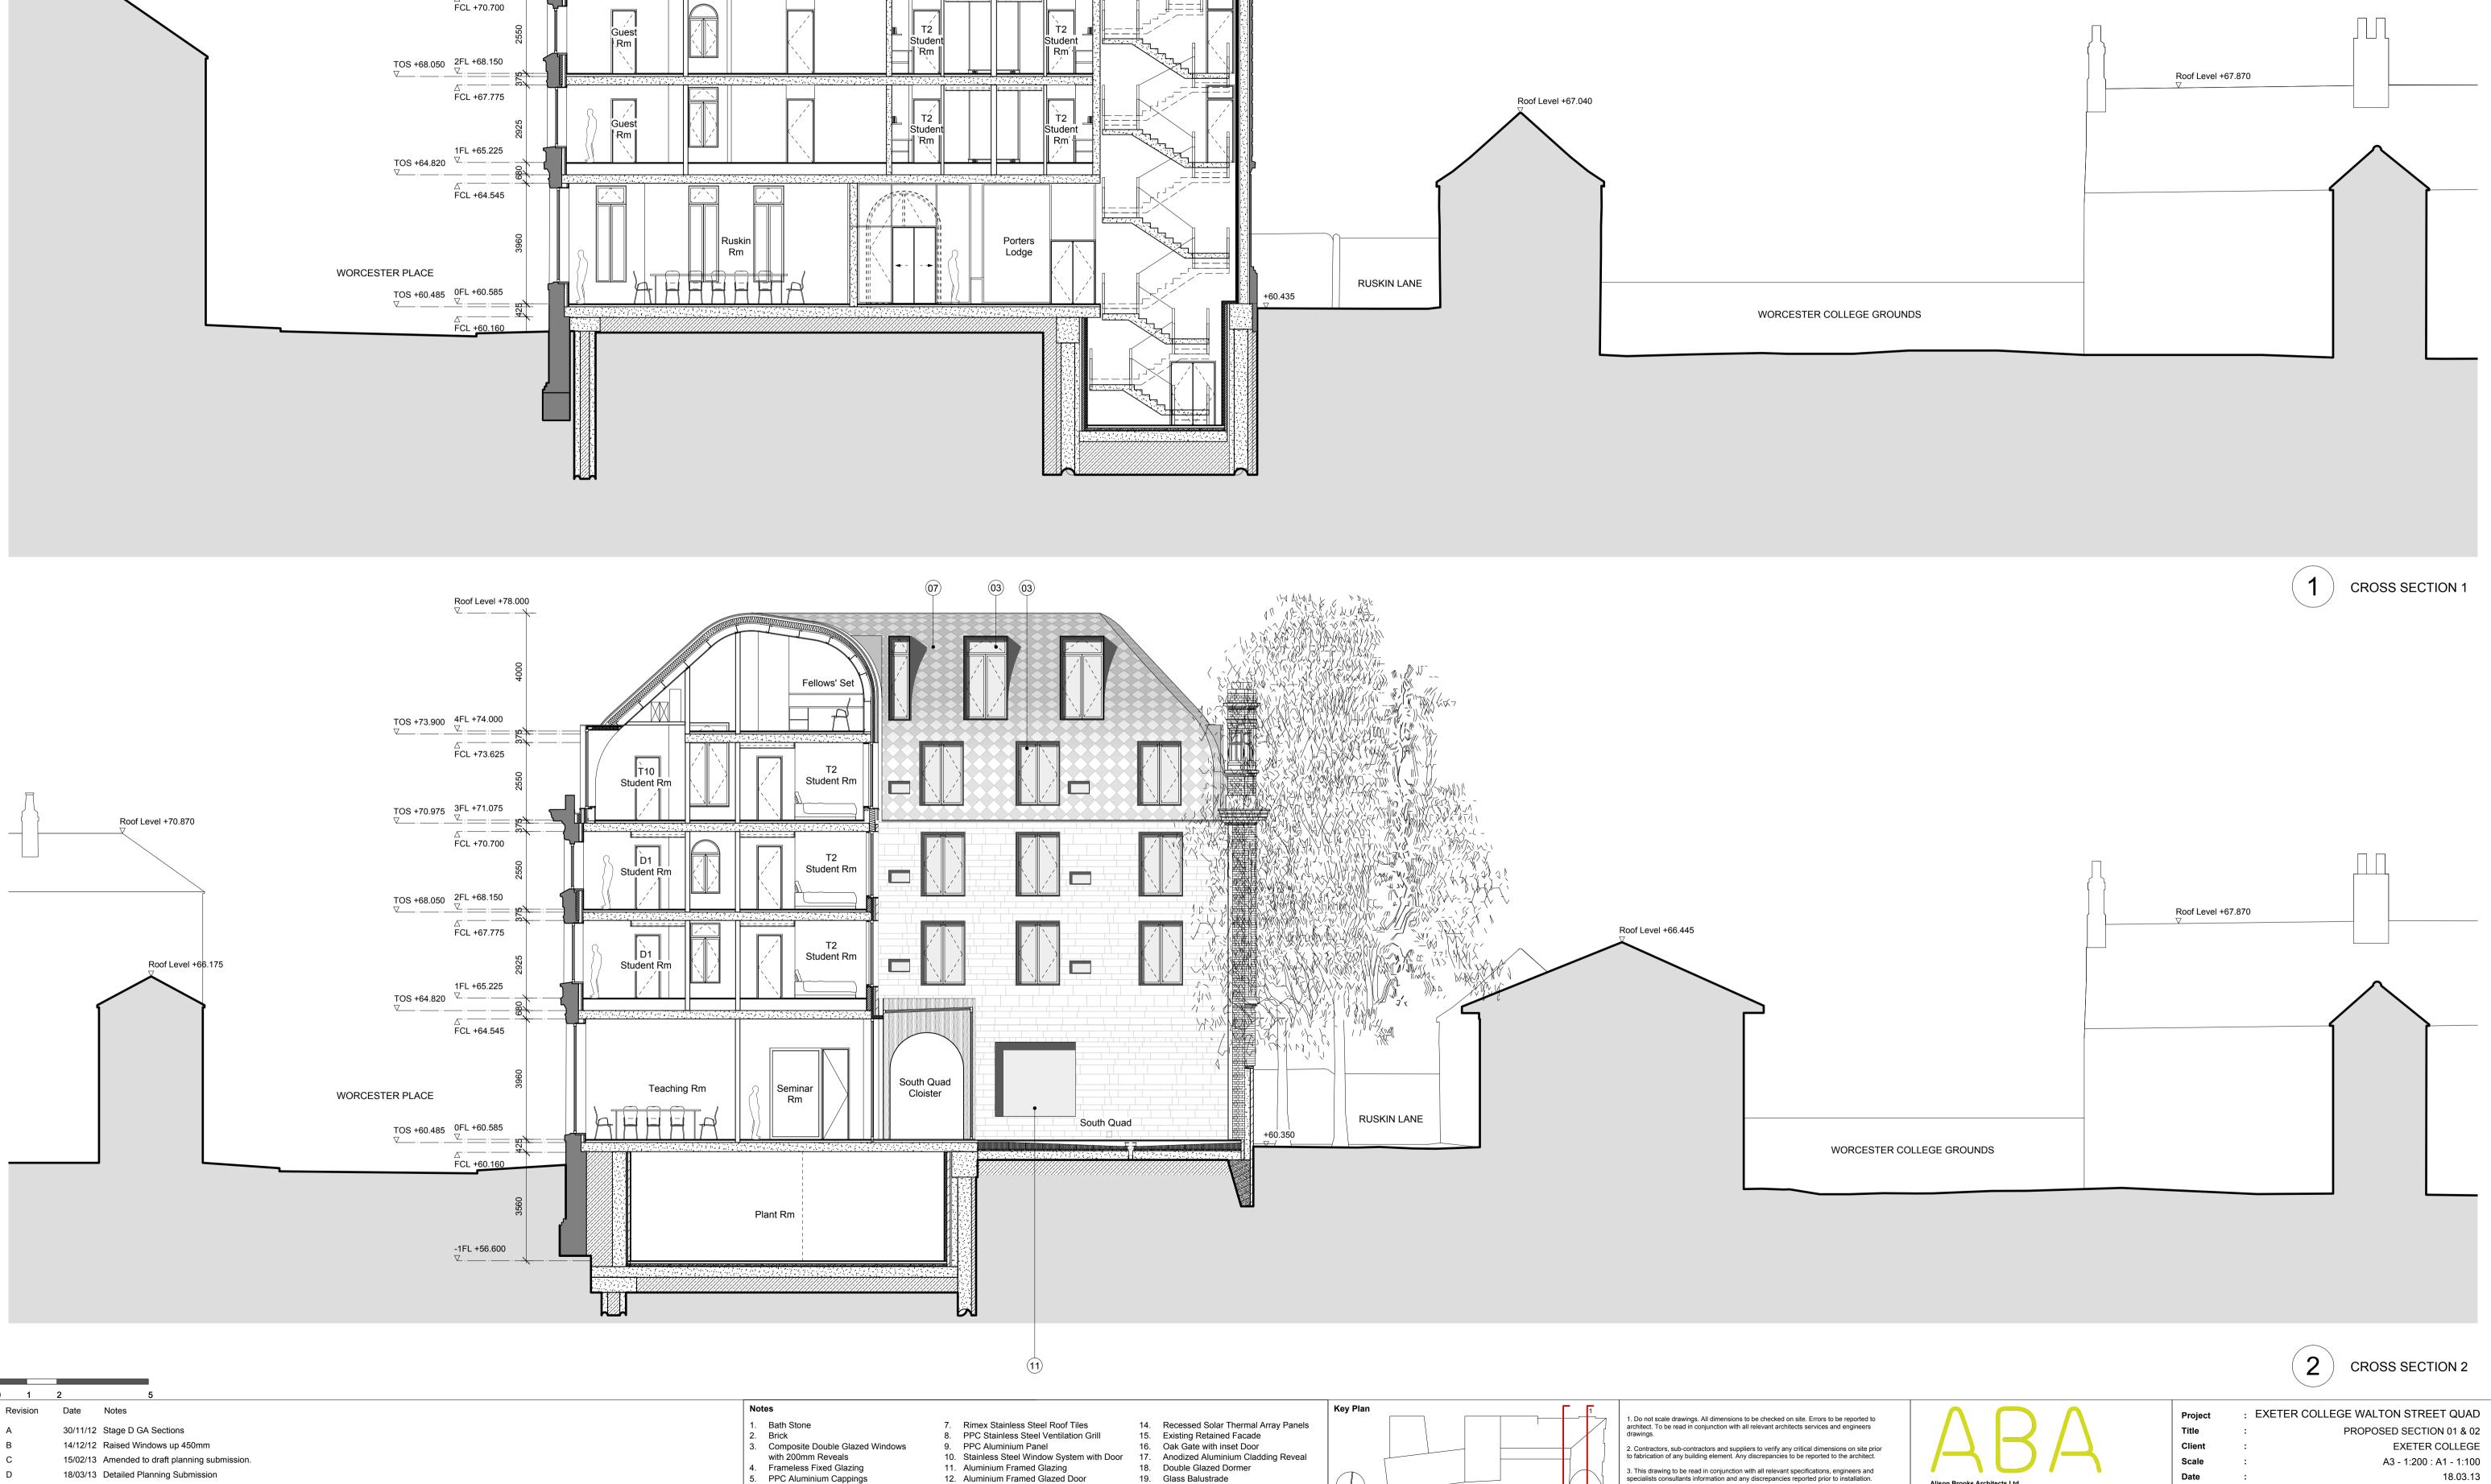

| 0 | 1        | 2        | 5                                              |                                                                                                               |
|---|----------|----------|------------------------------------------------|---------------------------------------------------------------------------------------------------------------|
|   | Revision | Date     | Notes                                          | Notes                                                                                                         |
|   | A<br>B   |          | Stage D GA Sections<br>Raised Windows up 450mm | <ol> <li>Bath Stone</li> <li>Brick</li> <li>Composite Double Glazed Windows</li> </ol>                        |
|   | C        |          | Amended to draft planning submission.          | <ul> <li>S. Composite Double Glazed Windows with 200mm Reveals</li> <li>4. Frameless Fixed Glazing</li> </ul> |
|   | D        | 18/03/13 | B Detailed Planning Submission                 | 5. PPC Aluminium Cappings<br>6. PPC Aluminium Gutter Detail                                                   |
|   |          |          |                                                |                                                                                                               |

20. Frameless Glazing between Timber Fins

13. Metal Gate

Alison Brooks Architects Ltd Studio 610, Highgate Studios, 53/79 Highgate Road, London NW5 1TL T 0207 267 9777 F 0207 267 9772 E info@alisonbrooksarchitects.com