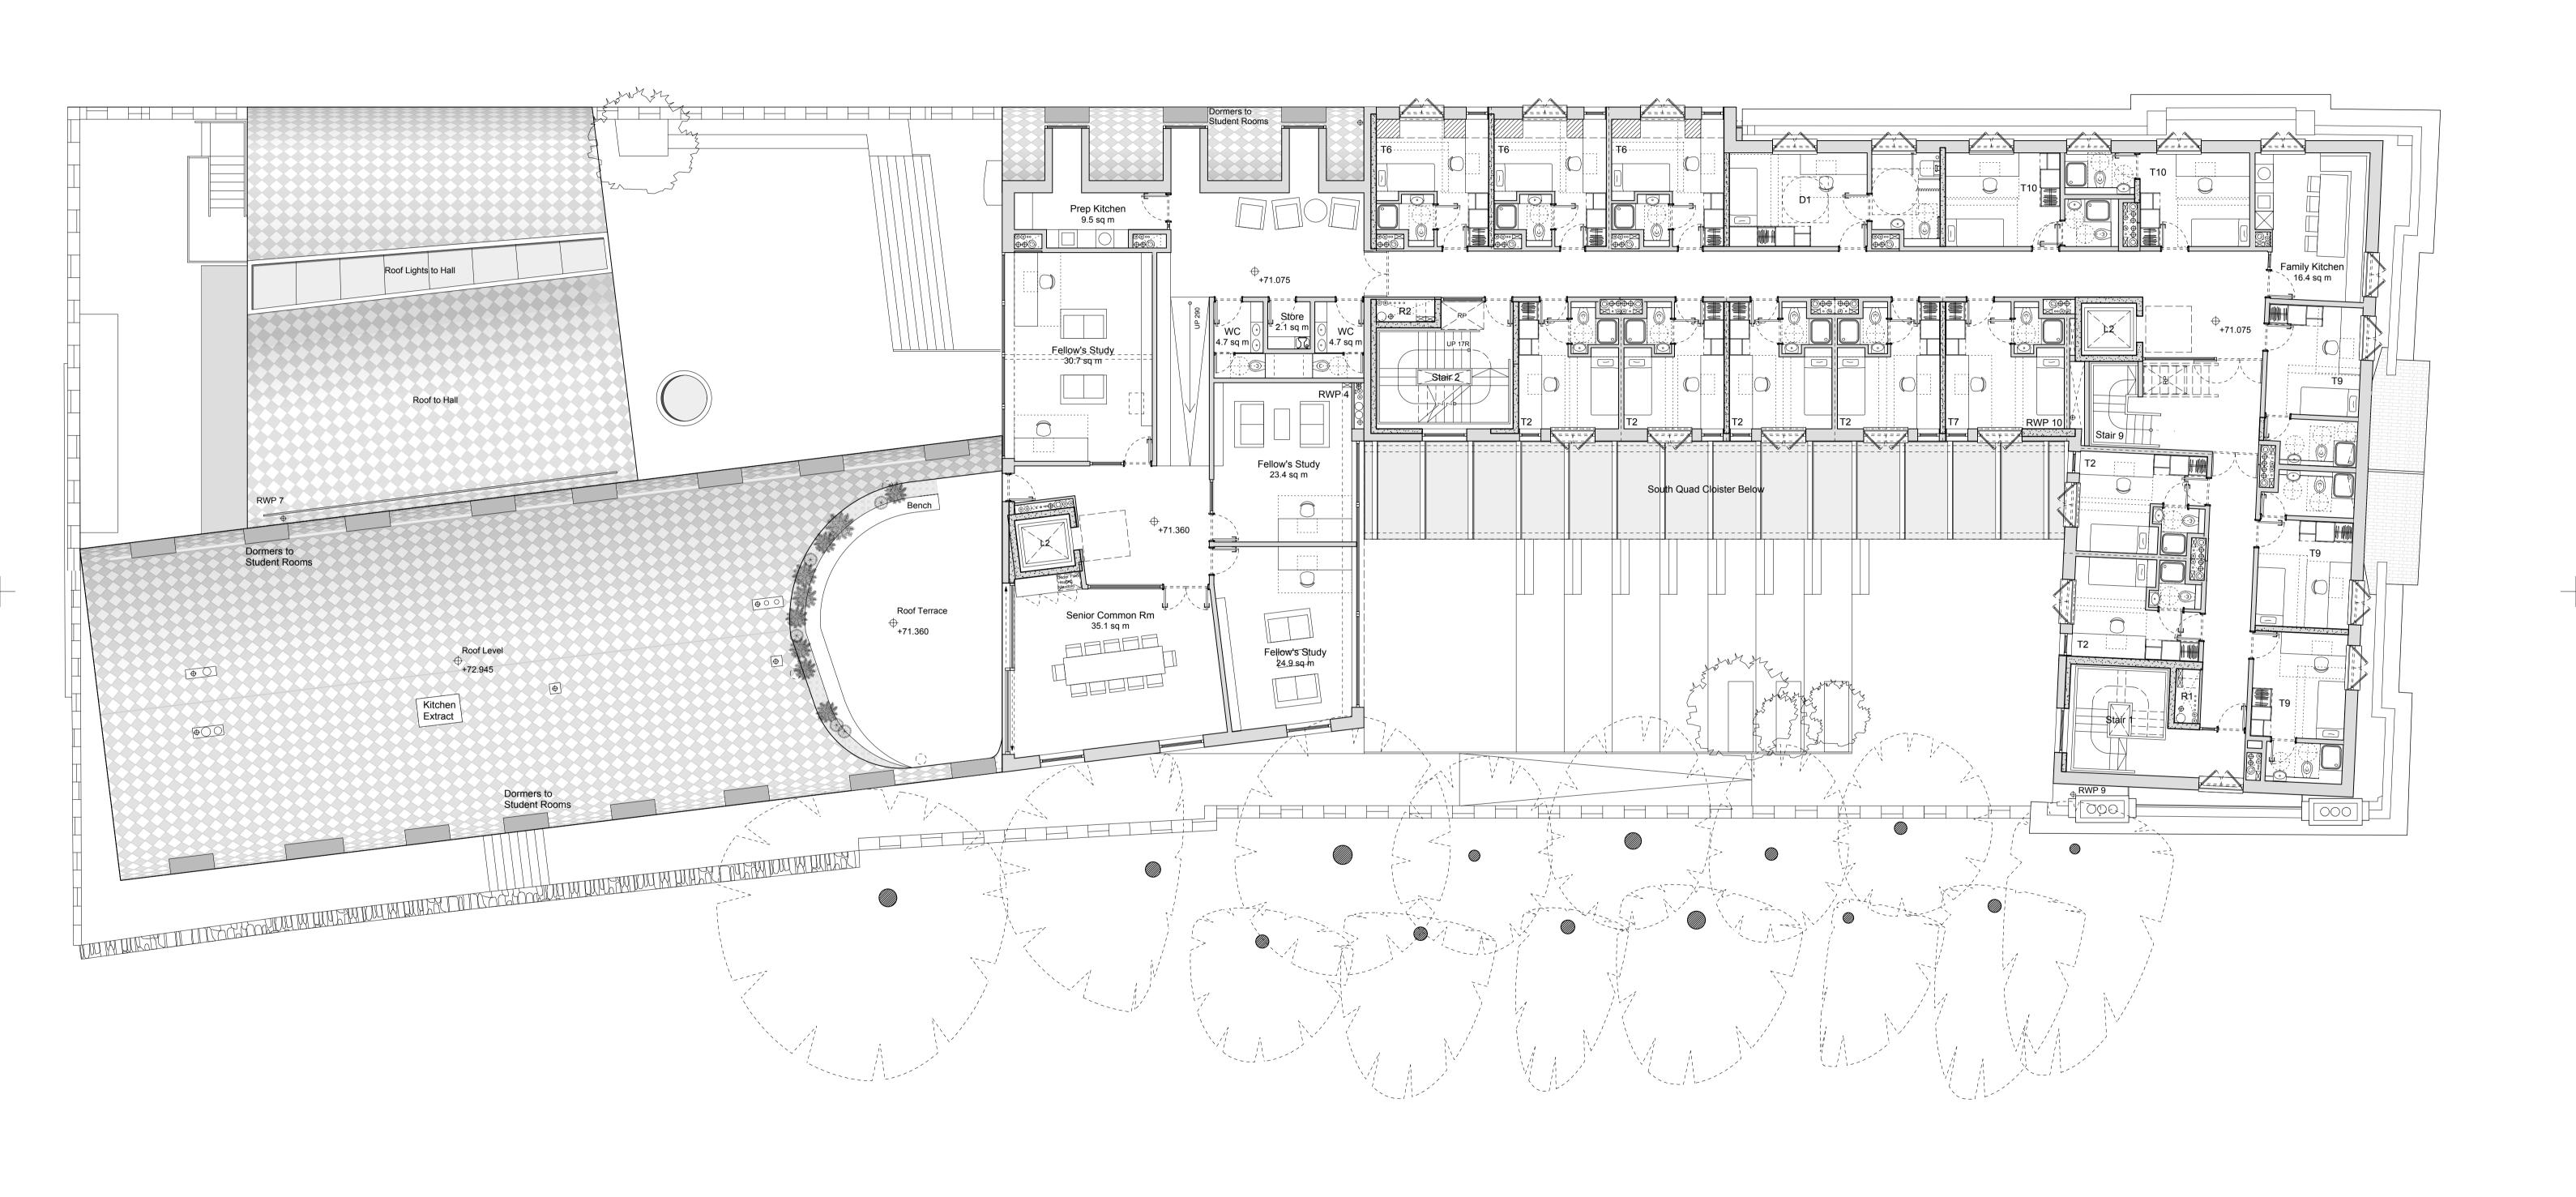

| 0 1 2 5                                                         |       |          |                                                                                                                                                                                                        |                                                                                                                                        |         |                                     |
|-----------------------------------------------------------------|-------|----------|--------------------------------------------------------------------------------------------------------------------------------------------------------------------------------------------------------|----------------------------------------------------------------------------------------------------------------------------------------|---------|-------------------------------------|
| Revision Date Notes                                             | Notes | Key Plan | Do not scale drawings. All dimensions to be checked on site. Errors to be reported to                                                                                                                  | $\wedge$ $\cap$ $\wedge$                                                                                                               | Project | : EXETER COLLEGE WALTON STREET QUAD |
| B 08/01/13 Hall width Increased, Updated to Stage D information |       |          | architect. To be read in conjunction with all relevant architects services and engineers drawings.                                                                                                     |                                                                                                                                        | Title   | : PROPOSED THIRD FLOOR PLAN         |
| C 15/02/13 Amended to draft planning submission.                |       |          | Contractors, sub-contractors and suppliers to verify any critical dimensions on site prior                                                                                                             |                                                                                                                                        | Client  | : EXETER COLLEGE                    |
| D 25/02/13 Change Control - Third Floor Layout Amendments       |       |          | to fabrication of any building element. Any discrepancies to be reported to the architect.                                                                                                             |                                                                                                                                        | Scale   | : A3 - 1:200 : A1 - 1:100           |
| E 18/03/13 Detailed Planning Submission                         |       |          | <ol><li>This drawing to be read in conjunction with all relevant specifications, engineers and<br/>specialists consultants information and any discrepancies reported prior to installation.</li></ol> | Alison Brooks Architects Ltd                                                                                                           | Date    | : 18.03.13                          |
| F 25/03/13 Detailed Planning Submission                         |       |          |                                                                                                                                                                                                        | Studio 610. Highgate Studios, 53/79 Highgate Road, London NW5 1TL<br>T 0207 267 9777 F 0207 267 9772 E info@alisonbrooksarchitects.com | Drawing | : 2344_A108                         |