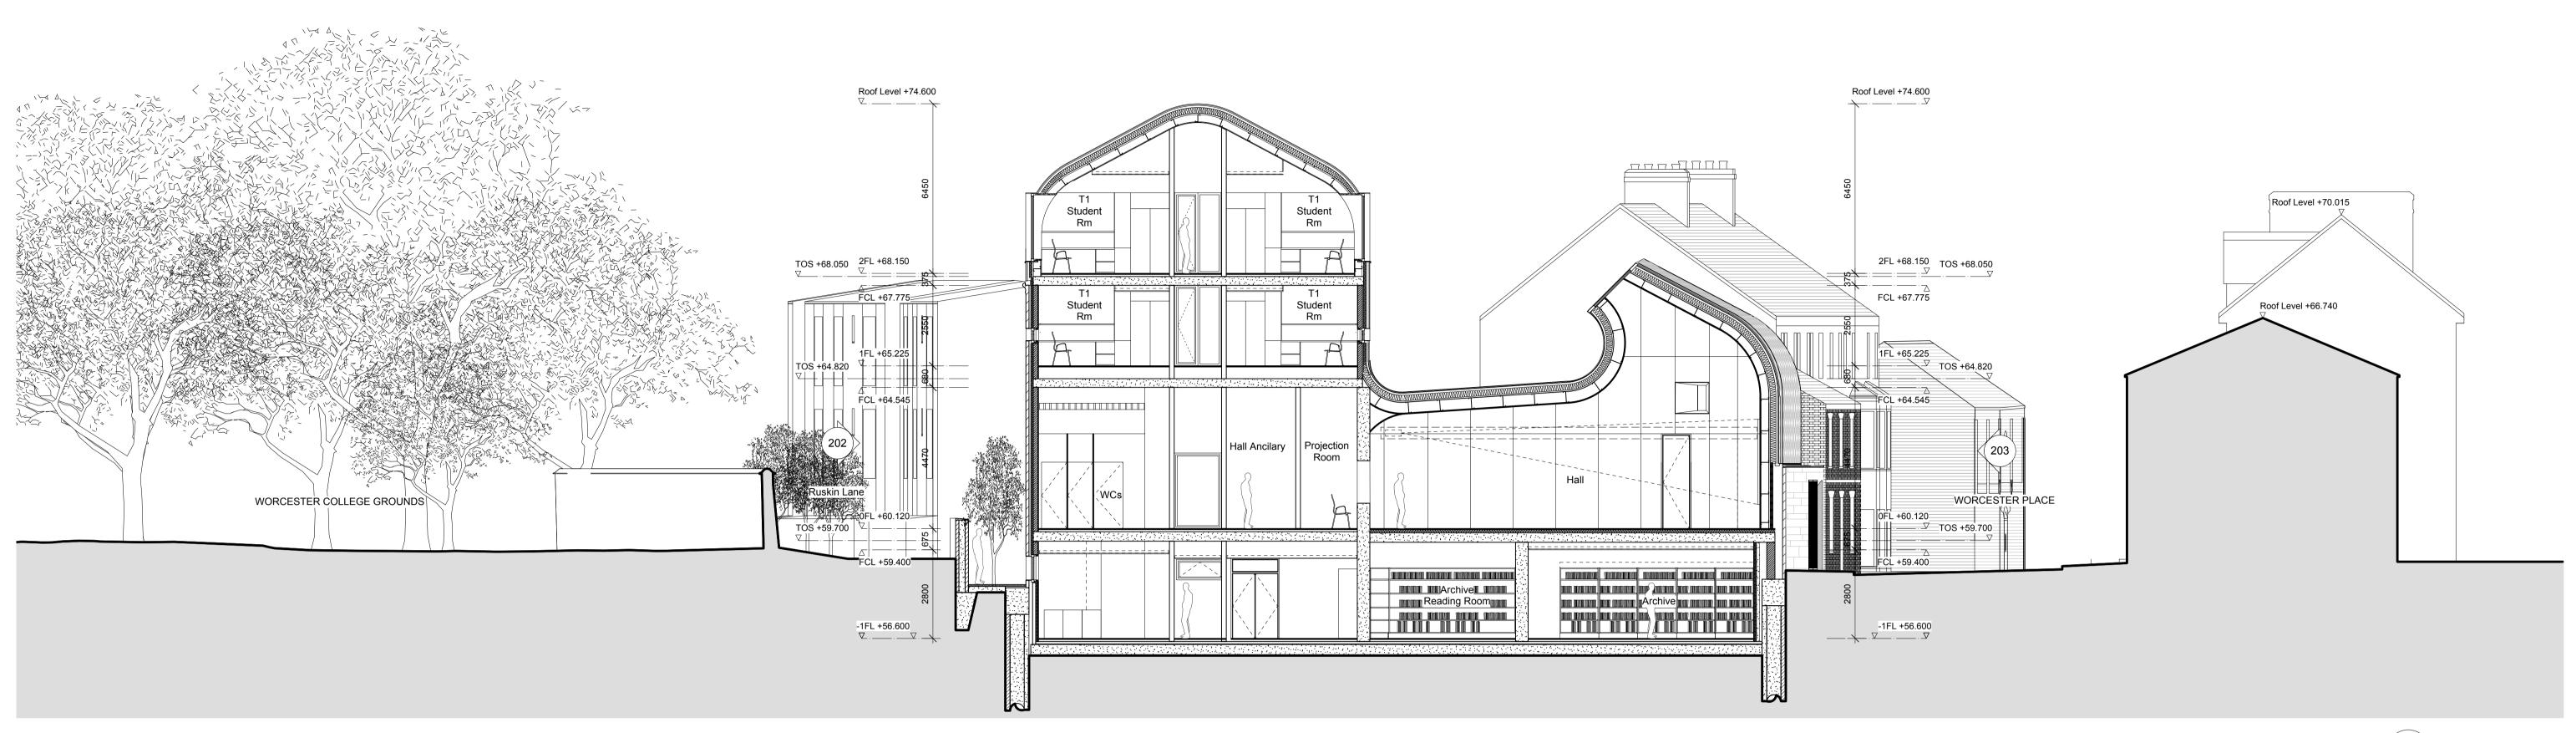

2344\_A305

Studio 610, Highgate Studios, 53/79 Highgate Road, London NW5 1TL T 0207 267 9777 F 0207 267 9772 E info@alisonbrooksarchitects.com

Drawing

Key Plan Revision Date Notes : EXETER COLLEGE WALTON STREET QUAD Do not scale drawings. All dimensions to be checked on site. Errors to be reported to architect. To be read in conjunction with all relevant architects services and engineers drawings. 1. Bath Stone 8. Rimex Stainless Steel Roof Tiles Recessed Solar Panels Title PROPOSED SECTION 09 30/11/12 Stage D GA Sections 9. PPC Aluminium Ventilation Grill 16. Existing Retained Facade 08/01/13 Ground Level Raised and Amended to match all Stage D information. Composite Double Glazed Windows
Champagne 200mm Reveals Client EXETER COLLEGE 10. PPC Aluminium Panel 17. Oak Gate with inset Door Contractors, sub-contractors and suppliers to verify any critical dimensions on site prior to fabrication of any building element. Any discrepancies to be reported to the architect. 11. Stainless Steel Window System with Door 18. Anodized Aluminium Cladding 15/02/13 Amended to draft planning submission. Scale A3 - 1:200 : A1 - 1:100 12. Aluminium Framed Glazing 5. Frameless Fixed Glazing 19. Double Glazed Dormer This drawing to be read in conjunction with all relevant specifications, engineers and specialists consultants information and any discrepancies reported prior to installation. 18/03/13 Detailed Planning Submission Date PPC Aluminium Cappings
PPC Aluminium Gutter Detail 18.03.13 13. Aluminium Framed Glazed Door 20. Glass Balustrade Alison Brooks Architects Ltd