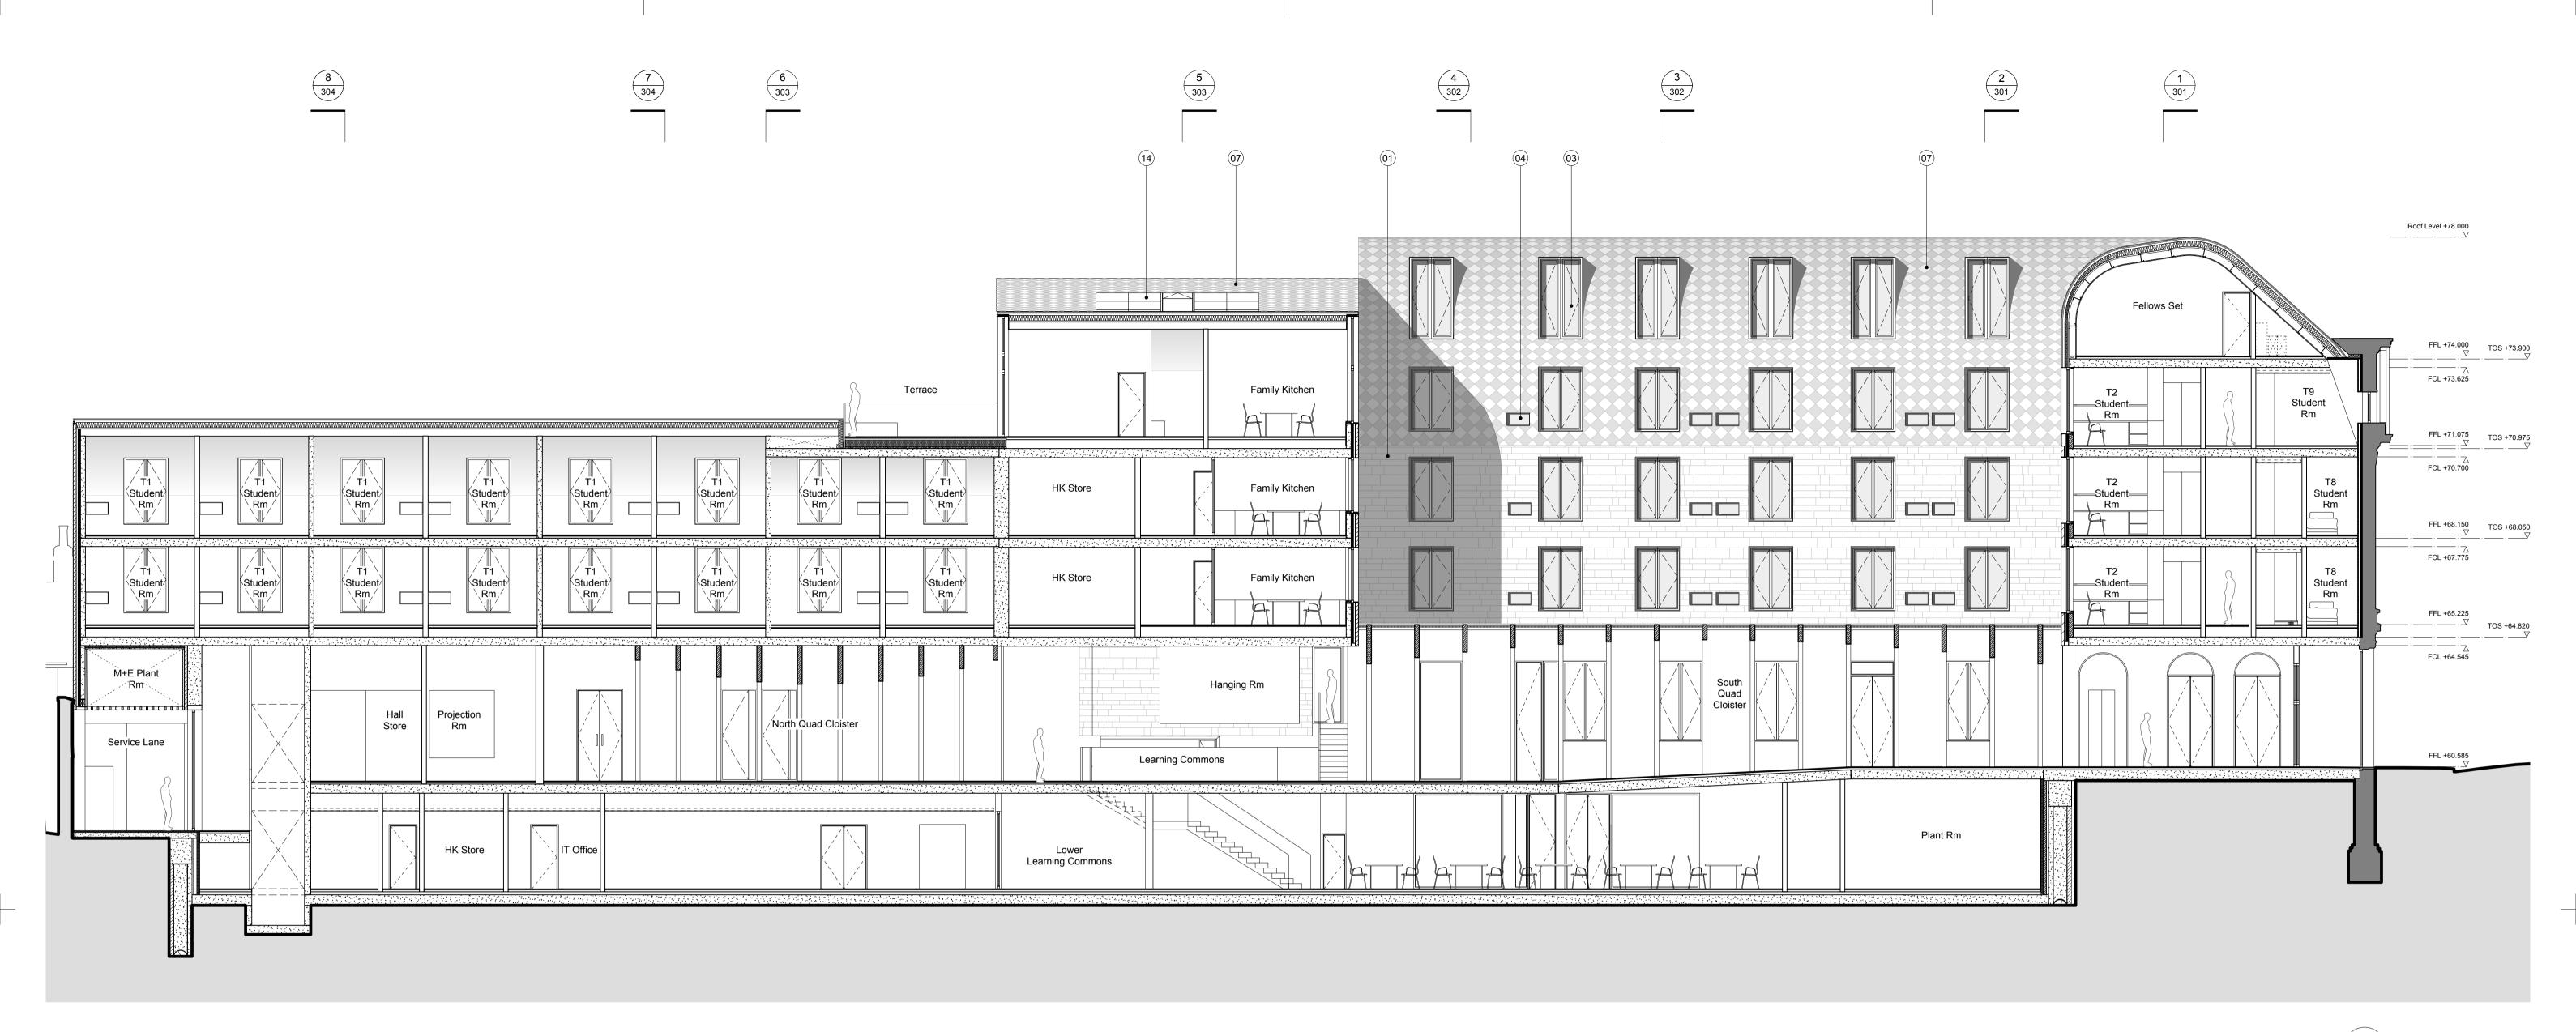

| Notes |                             |
|-------|-----------------------------|
| 1.    | Bath Stone                  |
| 2.    | Brick                       |
| 3.    | Composite Double Glazed Wir |
|       | with 200mm Reveals          |
| 4.    | Frameless Fixed Glazing     |
| 5.    | PPC Aluminium Cappings      |
| 6.    | PPC Aluminium Gutter Detail |
|       |                             |

1 Revision Date Notes 30/11/12 Stage D GA Sections А 15/02/13 Amended to draft planning submission. В 18/03/13 Detailed Planning Submission С

Key Plan 1. Do not scale drawings. All dimensions to be checked on site. Errors to be reported to architect. To be read in conjunction with all relevant architects services and engineers 14. Recessed Solar Thermal Array Panels 7. Rimex Stainless Steel Roof Tiles 8. PPC Stainless Steel Grill 15. Existing Retained Facade drawings. 9. PPC Aluminium Panel 16. Oak Gate with inset Door Windows 10. Stainless Steel Window System with Door 17. Anodized Aluminium Cladding 11. Aluminium Framed Glazing 18. Double Glazed Dormer 19. Glass Balustrade 12. Aluminium Framed Glazed Door 13. Metal Gate 20. Frameless Glazing between Timber Fins

Contractors, sub-contractors and suppliers to verify any critical dimensions on site prior to fabrication of any building element. Any discrepancies to be reported to the architect. This drawing to be read in conjunction with all relevant specifications, engineers and specialists consultants information and any discrepancies reported prior to installation.