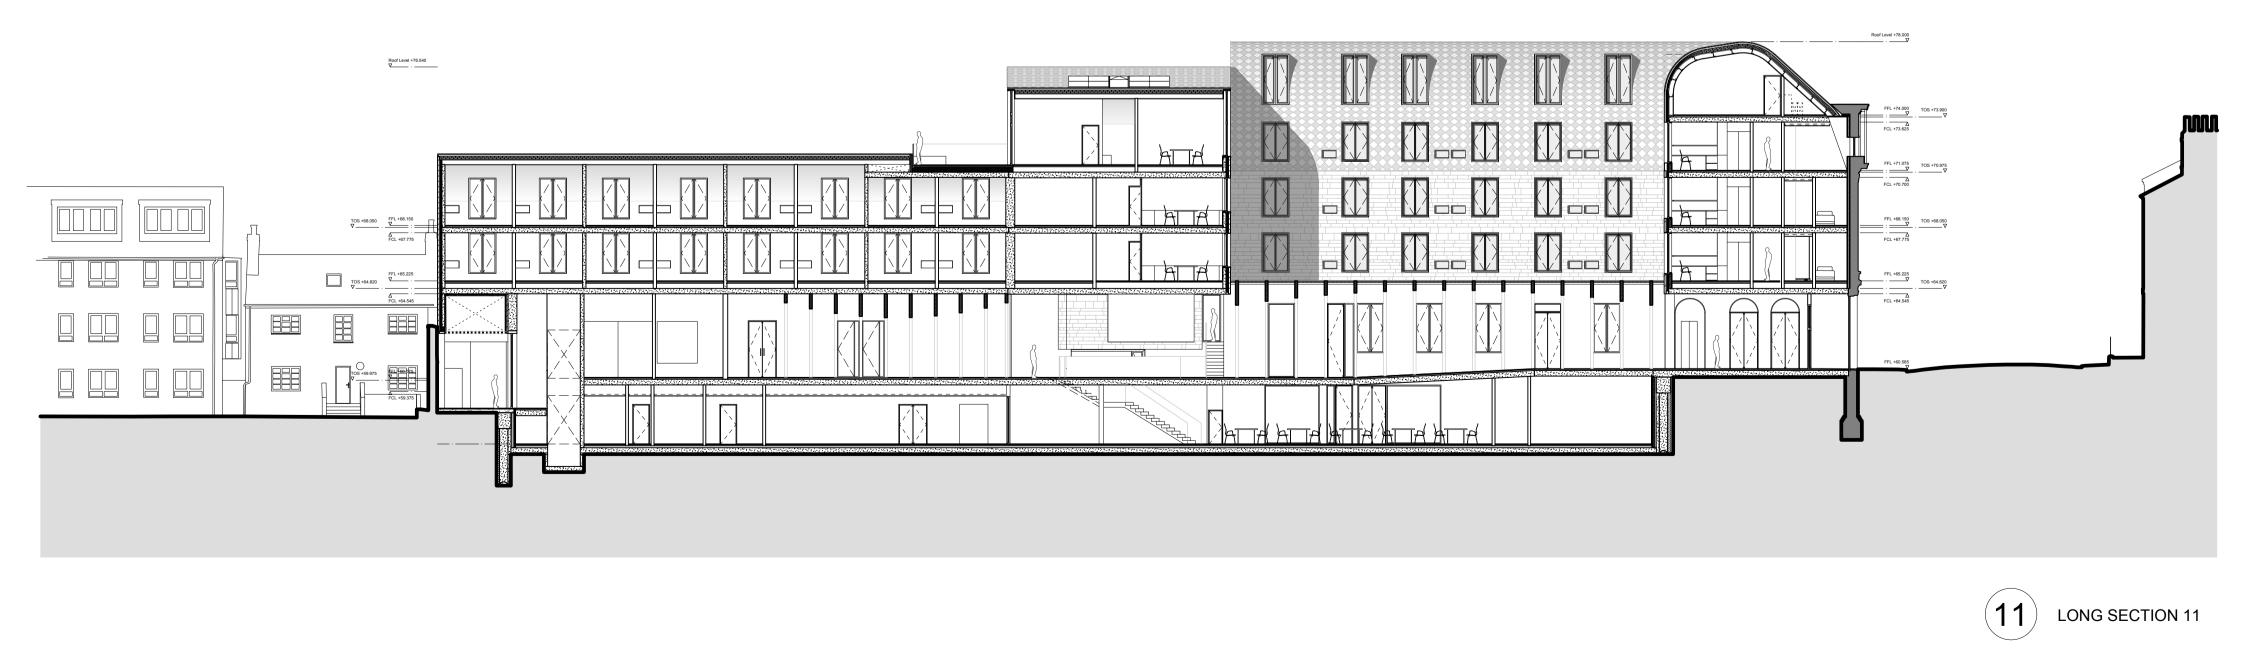

 $(\mathbf{11})$  LONG SECTION 11

| Project | : EXETER COLLEGE WALTON STREET QUAD |
|---------|-------------------------------------|
| Title   | : Proposed Section 11               |
| Client  | : EXETER COLLEGE                    |
| Scale   | : A3 - 1:200 : A1 - 1:100           |
| Date    | : 18.03.13                          |
| Drawing | : 2344_A307                         |
|         |                                     |

Contractors, sub-contractors and suppliers to verify any critical dimensions on site prior to fabrication of any building element. Any discrepancies to be reported to the architect. This drawing to be read in conjunction with all relevant specifications, engineers and specialists consultants information and any discrepancies reported prior to installation.